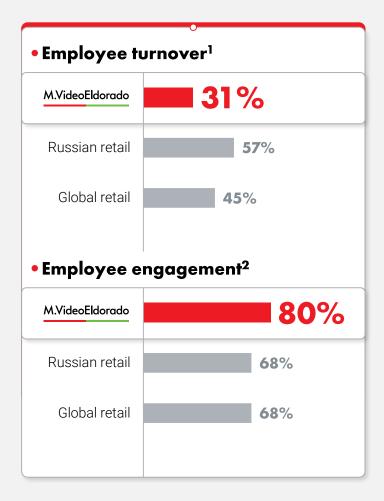

#### INDUSTRY LEADING CAPABILITIES IN RECRUITMENT, ENGAGEMENT **AND RETENTION**

#### >30,000 of employees in a single digital space

<sup>(1)</sup> Employee turnover based on HR benchmarks "Human Resources Performance Indicators" AMT Consult and KPMG, 2020; (2) Employee engagement survey Kincentric (Aon Hewitt), January 2020; Source: Company data, Aon Hewitt, AMTconsult, KPMG