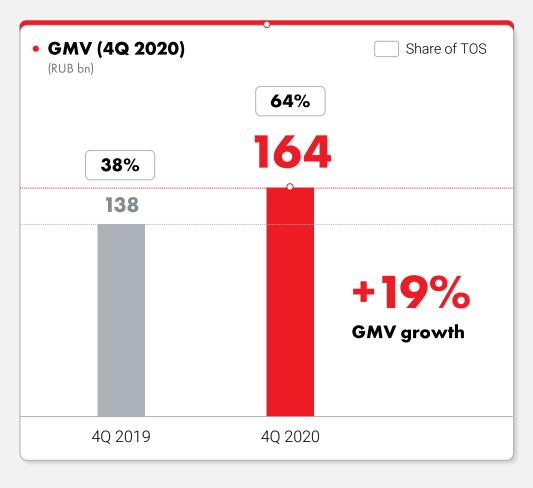

## GROWTH FUELED BY STRUCTURAL SHIFT TOWARDS ONLINE

Strong GMV growth driven by online development leading to increasing market share both in online and total market

<sup>(1)</sup> Gross Merchandise Value (GMV) includes purchases in retail stores (including pick up orders), paid and delivered online orders, paid shipments to legal entities from warehouses. Purchases made in stores and online orders may be made by individuals and legal entities. GMV includes sales of goods and services, which may be owned by the Company or agents. GMV includes VAT, excludes returns and discounts offered to customers for the reporting period. GMV is not Revenue of the Company; (2) GMV and total online sales numbers are taken from pro-forma adjusted for Eldorado acquisition based on 2017-2018 financials; (3) GfK data for FY 2020 Source: Company data, GfK "Consumer Electronics industry report" (Jan 2021)