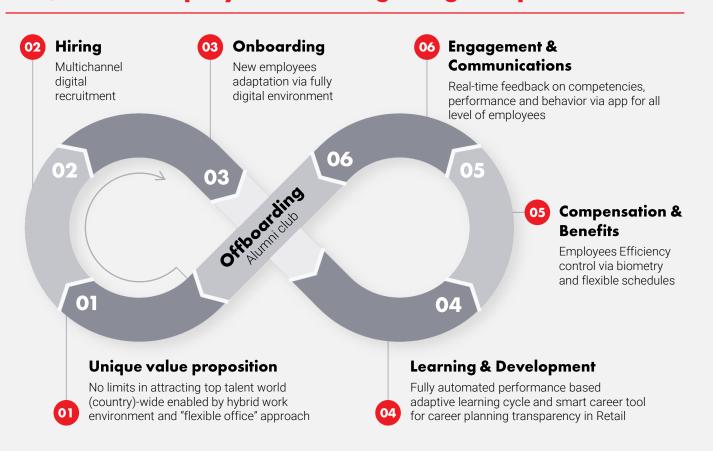

#### INDUSTRY LEADING CAPABILITIES IN RECRUITMENT, ENGAGEMENT **AND RETENTION**

#### >30,000 of employees in a single digital space

<sup>(1)</sup> Employee turnover based on HR benchmarks "Human Resources Performance Indicators" AMT Consult and KPMG, 2020; (2) Employee engagement survey Kincentric (Aon Hewitt), January 2020; Source: Company data, Aon Hewitt, AMTconsult, KPMG