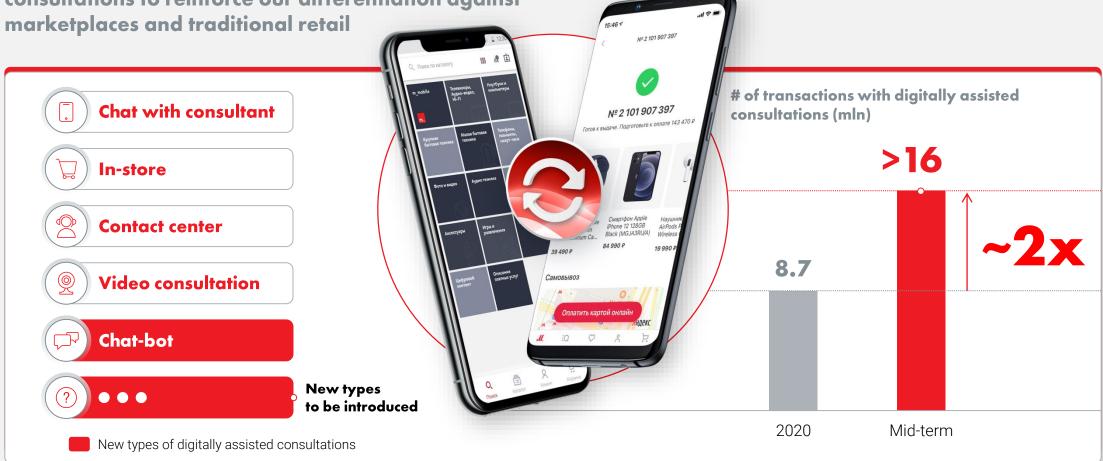

## GIVE FURTHER DEVELOPMENT OF DIGITALLY ASSISTED CONSULTATIONS

We are increasing the number of digitally assisted consultations to reinforce our differentiation against marketplaces and traditional retail