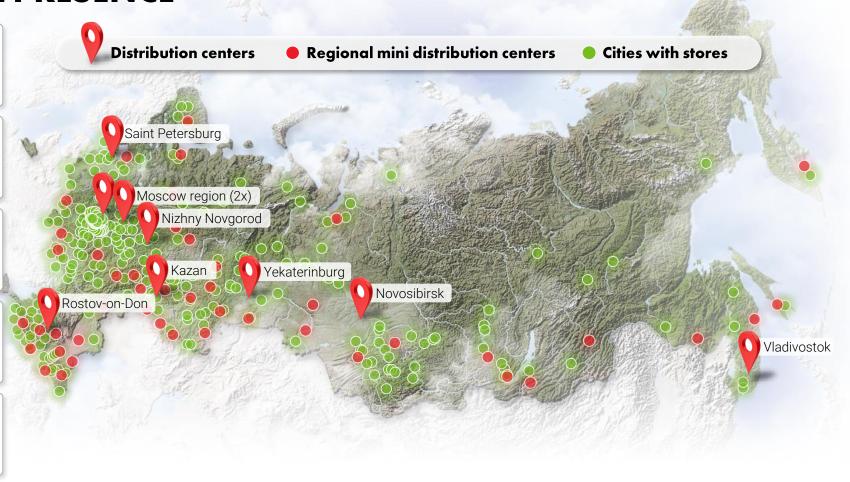

# UNMATCHED NATIONAL SCALE OF LOGISTICS BACKBONE AND OMNICHANNEL PRESENCE

~1 m m<sup>2</sup> fulfilment area<sup>1</sup>
1,074 stores and 67 DCs<sup>2</sup>

**60%** population coverage with

**24** hours stock availability<sup>3</sup>

**19m** active customers<sup>4</sup> **1.2bn** traffic<sup>5</sup>

**56m** transactions<sup>6</sup>

93% using in-store capabilities<sup>6</sup>

5m home visits<sup>6</sup>

60 last-mile partnerships4

<sup>(1)</sup> Warehouse area in stores of ~540k m², distribution centers of ~418k m² and regional distribution centers of ~83k m² as of 31 Dec 2020; (2) o/w 9 distribution centers and 58 mini-regional distribution centers as of 31 Dec 2020; (3) calculated as population of cities with M.Video-Eldorado presence divided by total country population as of Dec 2020; (4) as of 31 Dec 2020; (5) total traffic (including website, app and stores) for FY 2020; (6) data for FY 2020;