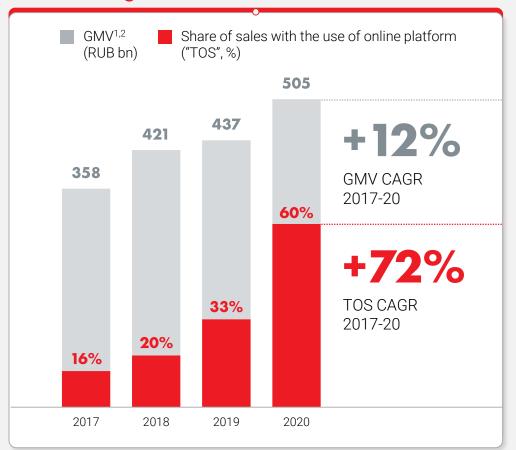

## GROWTH FUELED BY STRUCTURAL SHIFT TOWARDS ONLINE

Strong GMV growth driven by online development leading to increasing market share both in online and total market

<sup>(1)</sup> Gross Merchandise Value (GMV) includes purchases in retail stores (including pick up orders), paid and delivered online orders, paid shipments to legal entities from warehouses. Purchases made in stores and online orders may be made by individuals and legal entities. GMV includes sales of goods and services, which may be owned by the Company or agents. GMV includes VAT, excludes returns and discounts offered to customers for the reporting period. GMV is not Revenue of the Company; (2) GMV and total online sales numbers are taken from pro-forma adjusted for Eldorado acquisition based on 2017-2018 financials; (3) GfK data for FY 2020 Source: Company data, GfK "Consumer Electronics industry report" (Jan 2021)