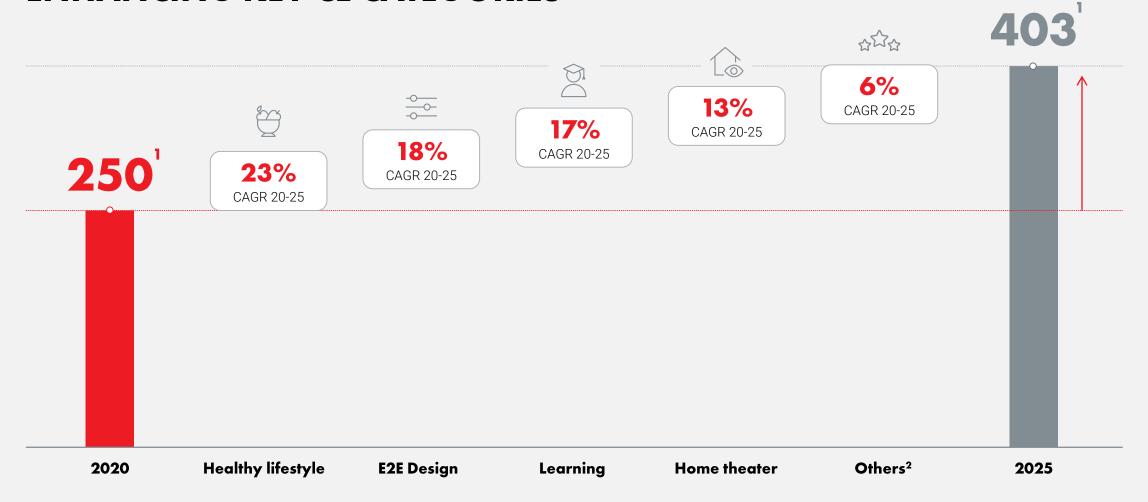

# **VALUE-ADDED SERVICES FORECAST TO GROW AROUND 10% P.A. WHILE ALSO ENHANCING KEY CE CATEGORIES**

<sup>(1)</sup> Company estimate of services sub-segment (RUB bn), not included in GfK panel data; (2) Including Work-Gameplace, Kitchen, Mobile device Source: Company estimates