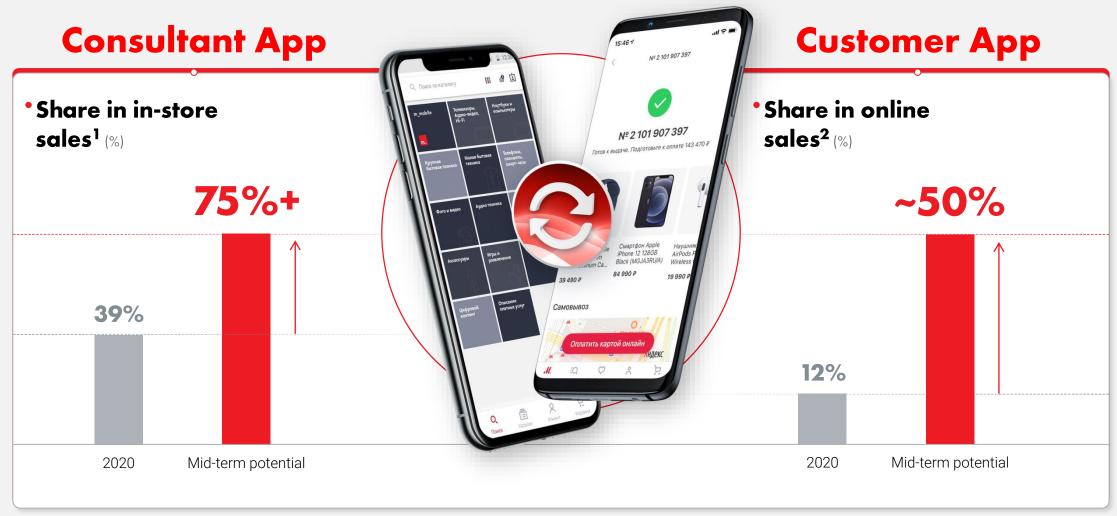

### SHARE OF MOBILE PLATFORM IN SALES HAS **CONSIDERABLE POTENTIAL FOR GROWTH**

<sup>(1)</sup> calculated as consultant app sales divided by offline sales plus consultant app sales; (2) calculated as customer app sales divided on web-platform and customer app sales