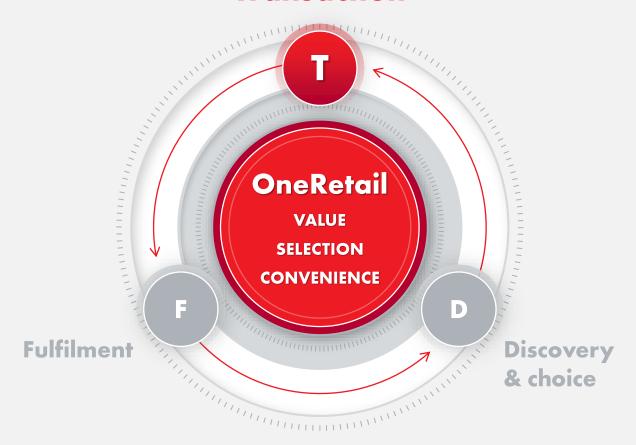

### STRATEGIC AIM: SCALE UP AND ENHANCE **GROWTH "FLYWHEEL"**

Launch of Al driven

personalized offering

#### **TRANSACTION**

#### **Key initiatives**

Tight integration of all transaction points into OneRetail platform including launch of "Single basket"

**OneRetail** 

#### **FULFILMENT**

#### **Key initiatives**

Further scaling our network to provide flexibility and increasing adaptability of the logistics platform

> Further enhance delivery experience

> > Develop advanced complementary posttransaction services

#### **DISCOVERY & CHOICE**

#### **Key initiatives**

Enhance easy check-out at any touchpoint with

multiple payment options

Expand CE assortment and share of premium and innovative products

Continue to roll-out and enhance mobile platform, incl. further development of digitally assisted consultations

#### **Transaction** OneRetail **VALUE SELECTION CONVENIENCE** D **Fulfilment Discovery** & choice