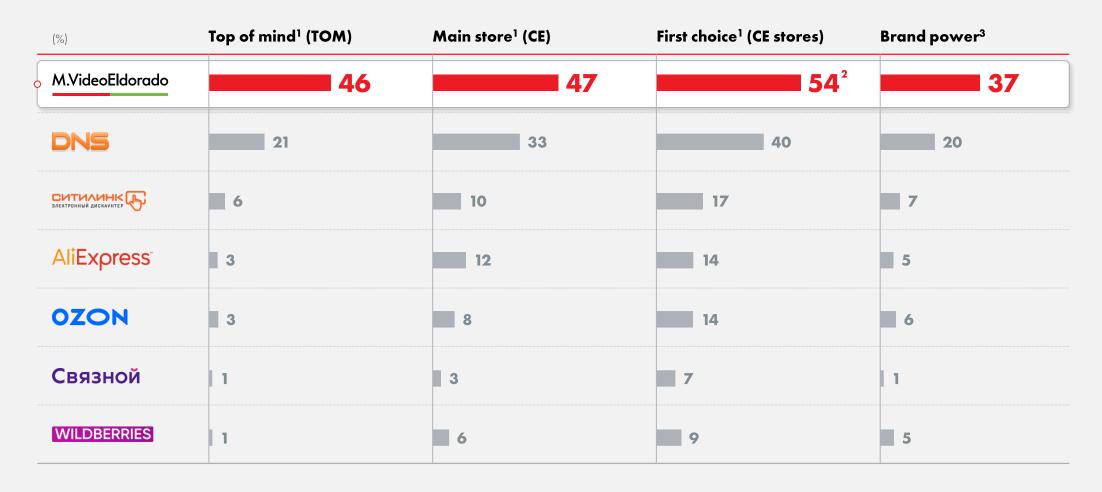

3 as of 2020; (3) calculated as GMV from channels offering same-next day delivery divided by total online sales, data for FY 2020; (4) percentage of web and customer app sales collected via pick-up in 2020;



### VERSATILE DUAL BRAND MODEL CREATES MULTIPLE COMPETITIVE ADVANTAGES

Wide assortment, M.buqeo incl. exclusive and premium new products **Trendsetting Highly personalized experience** for techsavvy customers #1 **Complementary** services Top of mind<sup>1</sup> **Accessible products** supported by development ЭПЬДОРАДО.RU of private label and solutions for everyday use **Attacking** Best prices guarantee **Proximity to customer** Opportunity to experiment with Top of mind<sup>1</sup> non-CE assortment



## THE GROUP IS #1 IN ALL AWARENESS-RELATED METRICS IN THE RUSSIAN CE MARKET



## PARTICIPATION OF CONTINE SALES ROBUST GROWTH IN GMV DRIVEN BY ~2X INCREASE IN SHARE OF ONLINE SALES







### MOBILE PLATFORM DRIVES EXPLOSIVE GROWTH OF TOTAL ONLINE SALES







### INCREASING SHARE OF ONERETAIL TRANSACTIONS RESULTS IN HIGHER OVERALL AVERAGE TICKET

transactions





+46% ticket for OneRetail

customers

transactions growth

+16% Average ticket growth



## STRONG GROWTH IN IDENTIFIED ACTIVE USERS WITH SHARE OF ONERETAIL CUSTOMERS REACHING 42%





## OVER 90% OF ORDERS WERE FULFILLED USING STORE INFRASTRUCTURE, WHICH IS THE MOST COST-EFFICIENT OPTION





Growth in pick-up

## M.VideoEldorado



## STRATEGY





## OF BUSINESS TO RUB 1 TRILLION GMV BY FY 2025





### STRATEGIC AIM: SCALE UP AND ENHANCE **GROWTH "FLYWHEEL"**

Launch of Al driven

personalized offer