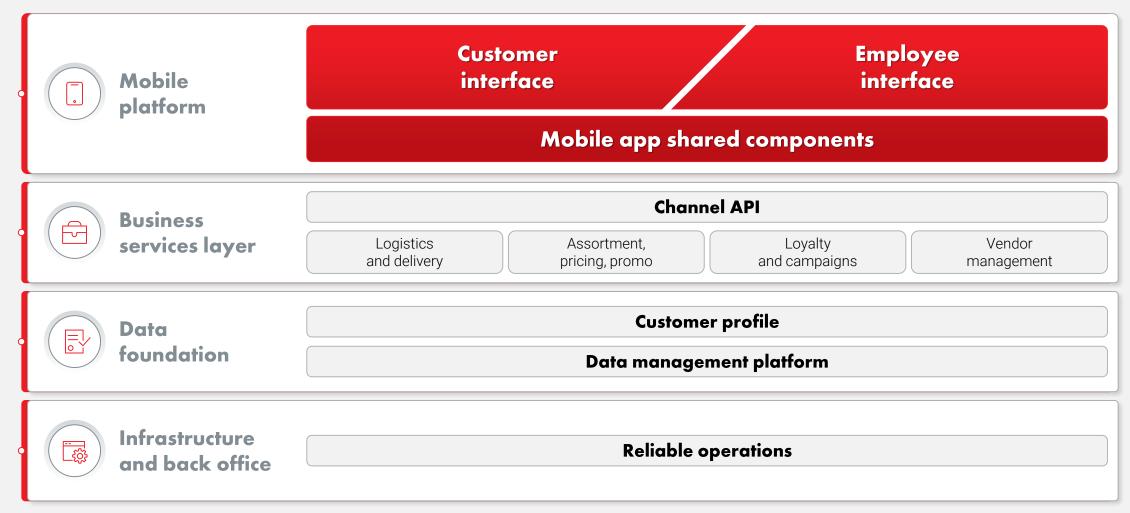

#### ONERETAIL ARCHITECTURE USES A MOBILE PLATFORM AS THE CORE TO CREATE A **HYBRID ONLINE AND OFFLINE EXPERIENCE**