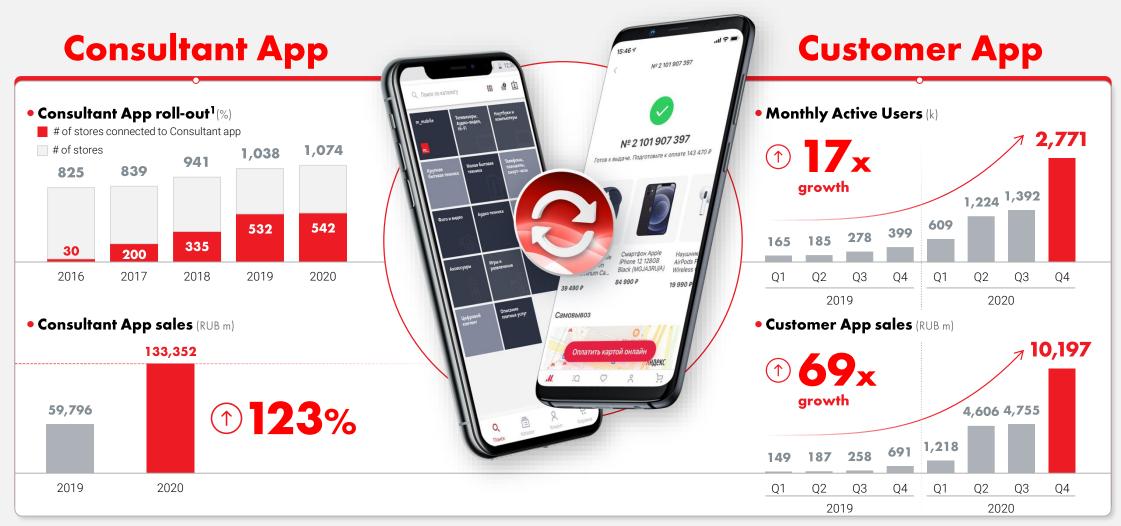

### **EXPLOSIVE GROWTH IN MOBILE** PLATFORM SINCE LAUNCH

<sup>(1)</sup> M.Video and Eldorado stores as of 31 Dec for 2016-2020; calculated as % of stores connected to consultant app divided by total number of stores

### TRAFFIC MONETIZATION OF MOBILE PLATFORM IS SIGNIFICANTLY HIGHER