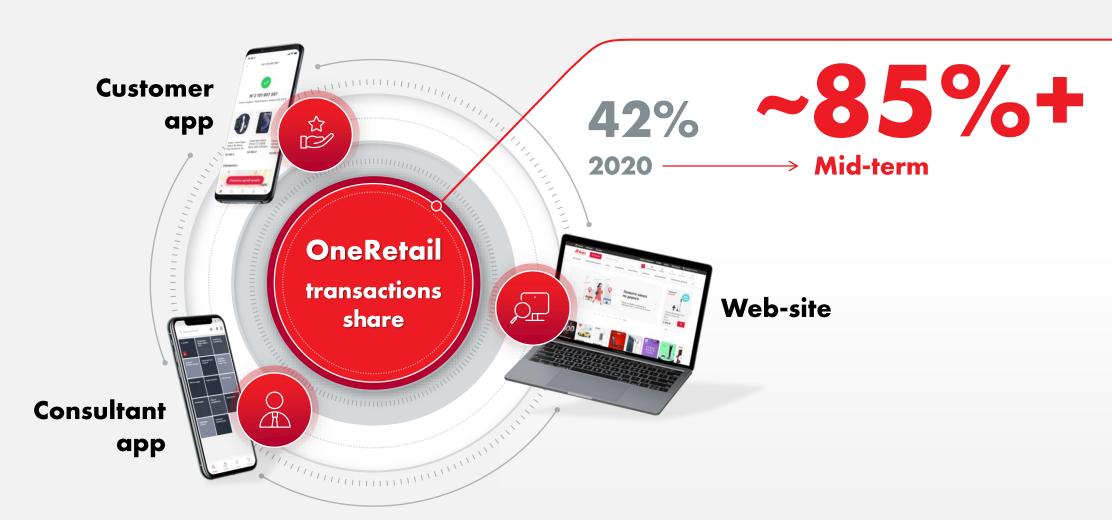

## STRONG GROWTH IN IDENTIFIED ACTIVE USERS WITH SHARE OF ONERETAIL CUSTOMERS REACHING 42%

## Consultant App<sup>1</sup>

Personal client account with order history

Understanding of customer preferences

Personalized offerings and promos

Access to endless shelf across all stores

Follow-up of one-retail basket to customer app

One-retail orders, seamless connection with the client

Smart search in full catalogue

Personal offers

Promotions and bonuses

Online payments

Credit offering

Chat support

Nº 2 101 907 397