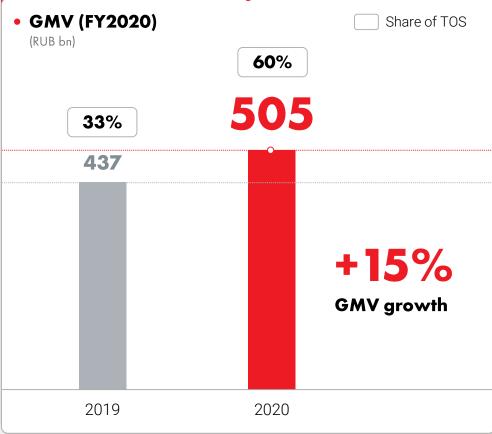

## GROWTH FUELED BY STRUCTURAL SHIFT TOWARDS ONLINE

Strong GMV growth driven by online development leading to increasing market share both in online and total market

<sup>(1)</sup> Gross Merchandise Value (GMV) includes purchases in retail stores (including pick up orders), paid and delivered online orders, paid shipments to legal entities from warehouses. Purchases made in stores and online orders may be made by individuals and legal entities. GMV includes sales of goods and services, which may be owned by the Company or agents. GMV includes VAT, excludes returns and discounts offered to customers for the reporting period. GMV is not Revenue of the Company; (2) GMV and total online sales numbers are taken from pro-forma adjusted for Eldorado acquisition based on 2017-2018 financials; (3) GfK data for FY 2020 Source: Company data, GfK "Consumer Electronics industry report" (Jan 2021)