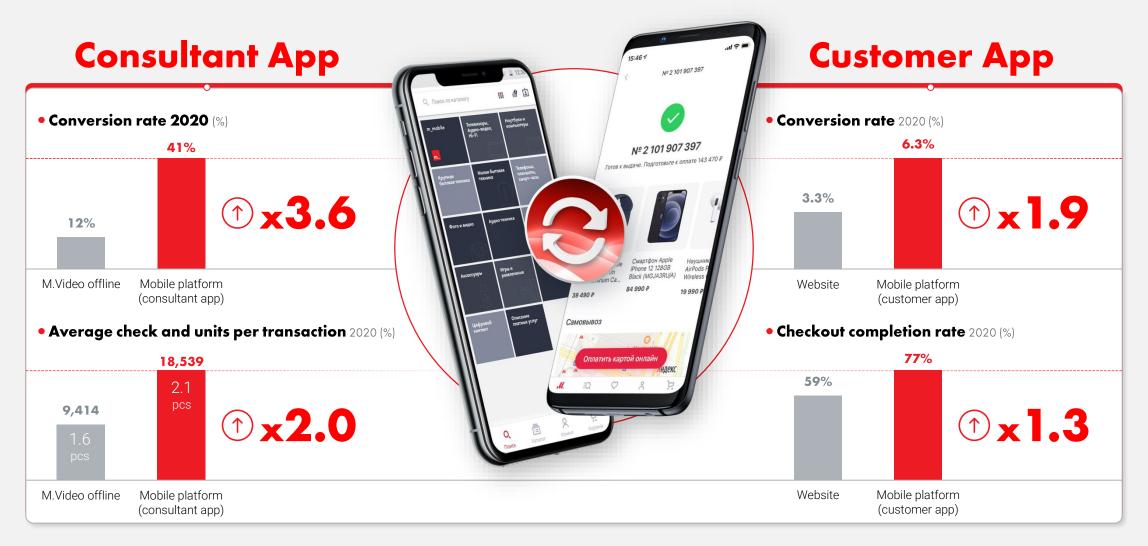

F

<sup>(1)</sup> Consultant app, previously disclosed as "m\_RTD" project, is an application on a tablet for consultants for authorization of customers in the store, consultations, basket formation and checkout. The main focus of the consultant app is to better understand customer needs, make individual proposals and use data analytics for more accurate business processes, which improves the company's brand recognition, loyalty and, ultimately, provides sales growth and efficiency Source: Company data

### **EXPLOSIVE GROWTH IN MOBILE** PLATFORM SINCE LAUNCH



<sup>(1)</sup> M.Video and Eldorado stores as of 31 Dec for 2016-2020; calculated as % of stores connected to consultant app divided by total number of stores



### TRAFFIC MONETIZATION OF MOBILE PLATFORM IS SIGNIFICANTLY HIGHER



### SHARE OF MOBILE PLATFORM IN SALES HAS **CONSIDERABLE POTENTIAL FOR GROWTH**



<sup>(1)</sup> calculated as consultant app sales divided by offline sales plus consultant app sales; (2) calculated as customer app sales divided on web-platform and customer app sales



#### Most popular assortment

## HIGH QUALITY ASSORTMENT THAT ADDRESSES BROAD SPECTRUM OF CUSTOMER DEMAND





#### M.VideoEldorado







Price setter for the market thanks to superior purchasing power



**Price match offering** 

via online screening (incl. marketplaces)



Attractive prices for loyal **customers** through bonuses and ongoing promotions



**Smart promo** 

coordinated with vendors



Sustainable strong margins supported by strong relationships with suppliers

#### • Indicative pricing model for custo