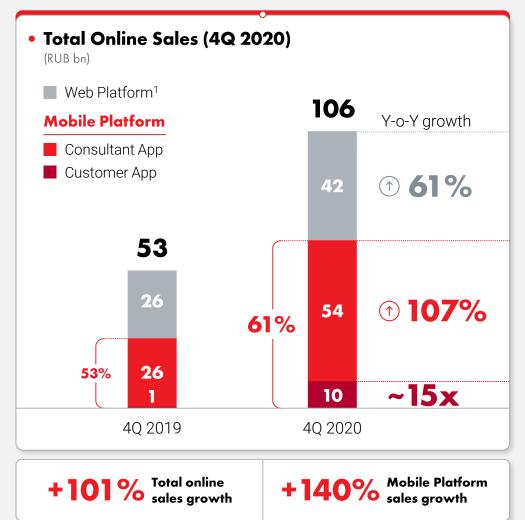

### **EXPLOSIVE GROWTH IN MOBILE** PLATFORM SINCE LAUNCH

<sup>(1)</sup> M.Video and Eldorado stores as of 31 Dec for 2016-2020; calculated as % of stores connected to consultant app divided by total number of stores

### TRAFFIC MONETIZATION OF MOBILE PLATFORM IS SIGNIFICANTLY HIGHER

### SHARE OF MOBILE PLATFORM IN SALES HAS **CONSIDERABLE POTENTIAL FOR GROWTH**

<sup>(1)</sup> calculated as consultant app sales divided by offline sales plus consultant app sales; (2) calculated as customer app sales divided on web-platform and customer app sales