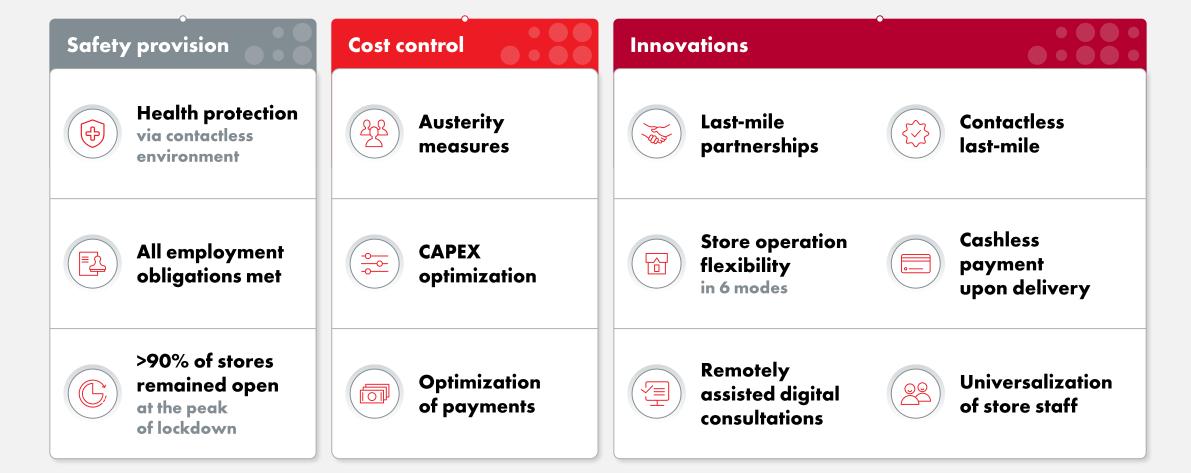

#### AGILE OPERATIONS AND FINANCIAL MANAGEMENT ENABLED SUCCESSFUL PANDEMIC RESPONSE

M.VideoEldorado