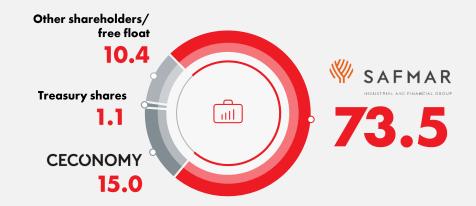

#### SHAREHOLDERS SUPPORT TRANSFORMATION **OF GOVERNANCE STRUCTURES**

• Shareholding structure as of Dec-2020 (%)