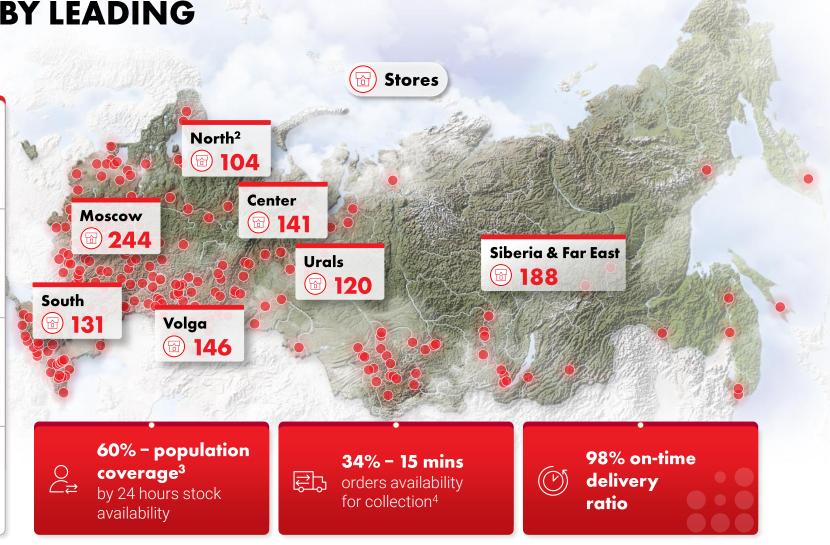

1,074<sup>1</sup> stores in 279 cities in Russia

**100% online coverage** in cities of presence<sup>1</sup>

>55,000

partner pick-up points and parcel lockers<sup>1</sup>

15,000 store assistants

providing qualified professional advice and personalized support<sup>1</sup>

(1) As of 31 Dec 2020; (2) Including Saint Petersburg; (3) calculated as population of cities with M.Video-Eldorado presence divided by total country population as of Dec 2020; (4) calculated as GMV from channels offering 15-min order availability divided by GMV in 2020

Information presented on the slide is related to M.Video-Eldorado Group unless stated otherwise