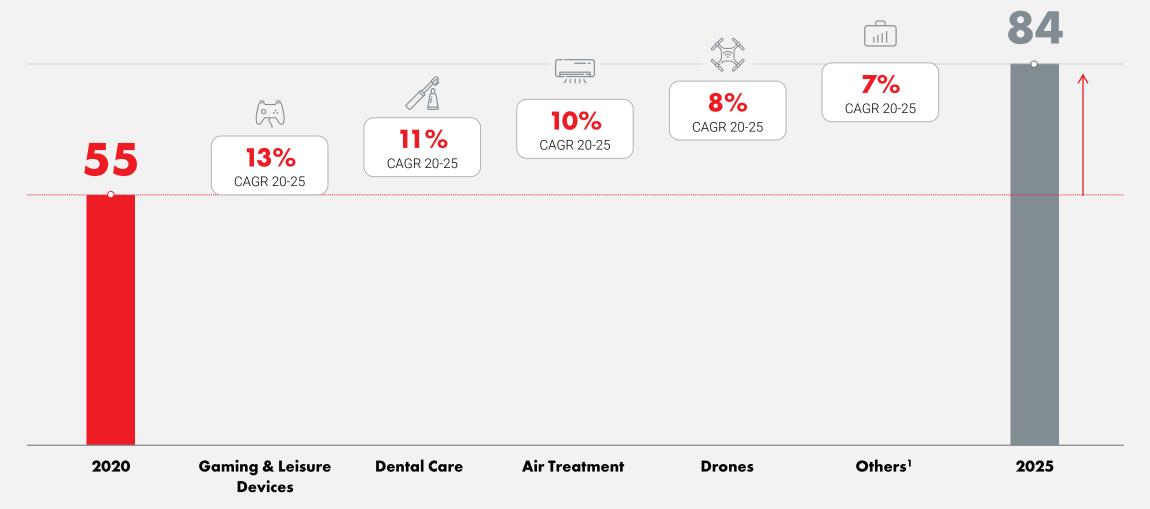

#### EXPECTED GROWTH IN NEW CATEGORIES WILL BE DRIVEN BY TECHNOLOGICAL **ADVANCES AND INNOVATIONS IN RUSSIA**