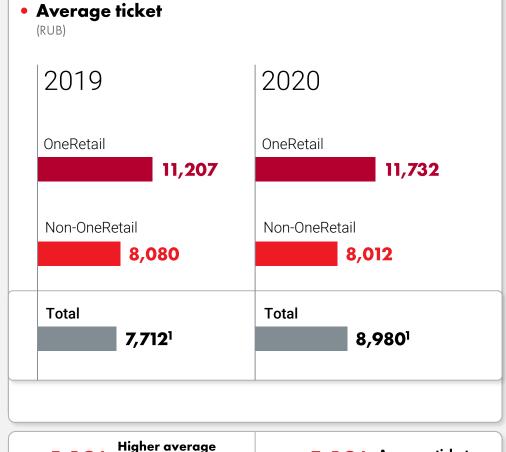

### INCREASING SHARE OF ONERETAIL TRANSACTIONS RESULTS IN HIGHER OVERALL AVERAGE TICKET

transactions

+46% ticket for OneRetail

customers

transactions growth

+16% Average ticket growth