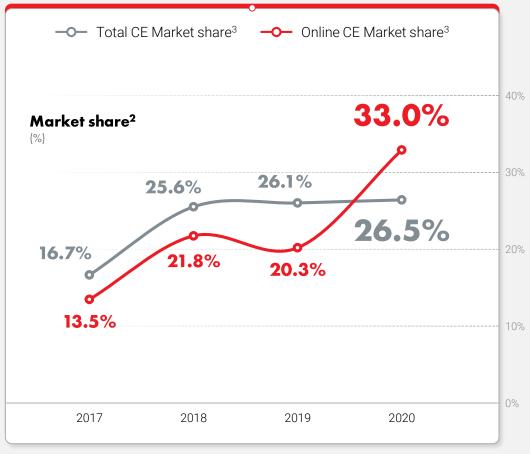

## GROWTH FUELED BY STRUCTURAL SHIFT TOWARDS ONLINE

Strong GMV growth driven by online development leading to increasing market share both in online and total market

<sup>(1)</sup> Gross Merchandise Value (GMV) includes purchases in retail stores (including pick up orders), paid and delivered online orders, paid shipments to legal entities from warehouses. Purchases made in stores and online orders may be made by individuals and legal entities. GMV includes sales of goods and services, which may be owned by the Company or agents. GMV includes VAT, excludes returns and discounts offered to customers for the reporting period. GMV is not Revenue of the Company; (2) GMV and total online sales numbers are taken from pro-forma adjusted for Eldorado acquisition based on 2017-2018 financials; (3) GfK data for FY 2020 Source: Company data, GfK "Consumer Electronics industry report" (Jan 2021)