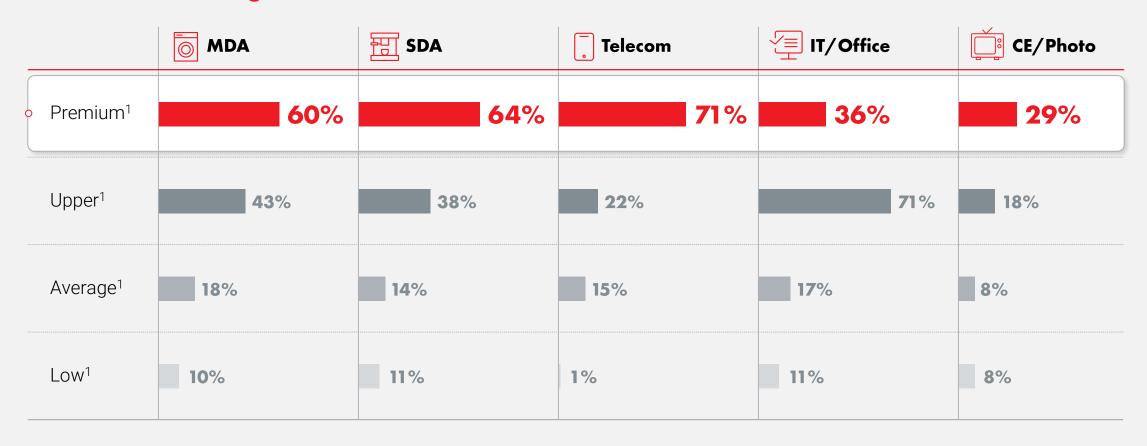

#### GROWTH IN MAIN CE CATEGORIES IS PREDOMINANTLY DRIVEN BY PREMIUM PRODUCTS IN RUSSIA