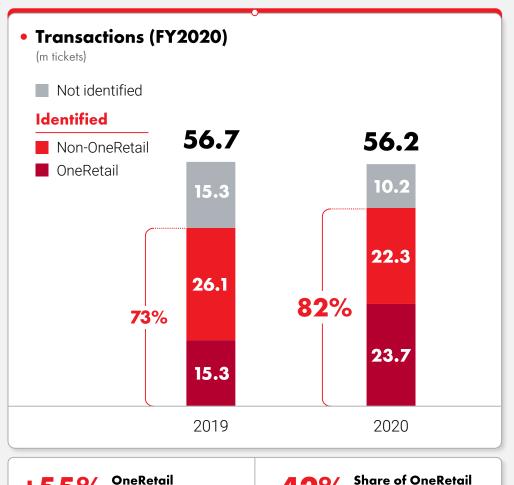

### INCREASING SHARE OF ONERETAIL TRANSACTIONS RESULTS IN HIGHER OVERALL AVERAGE TICKET

transactions

+46% ticket for OneRetail

customers

transactions growth

+16% Average ticket growth

## STRONG GROWTH IN IDENTIFIED ACTIVE USERS WITH SHARE OF ONERETAIL CUSTOMERS REACHING 42%