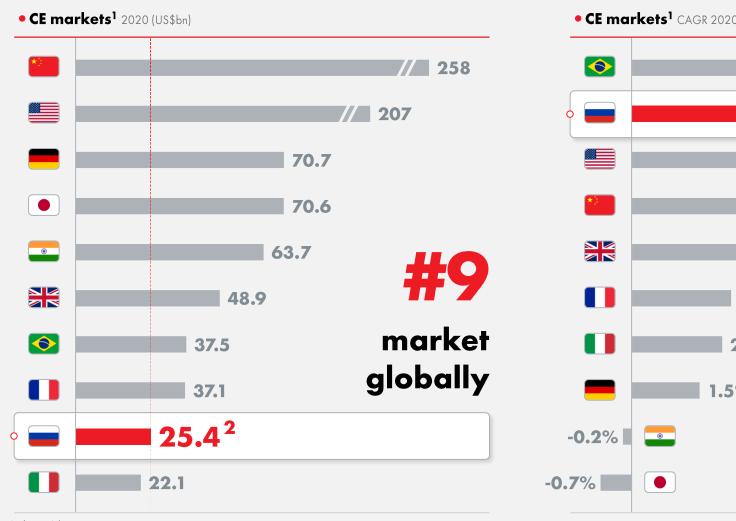

### **QUALITY** RUSSIAN CE MARKET IS ONE OF THE LARGEST AND FASTEST-GROWING

<sup>(1)</sup> Top selected countries

<sup>(2)</sup> Main CE categories according to GfK; CE market covered by GfK panel only
(3) CAGR 2020-2024 of +5.0% and CAGR 2020-2025 of +5.6% based on GfK estimated main CE categories (CAGR 2020-2025 for the other top-10 CE markets are not available); Source: GfK "Consumer Electronics industry report" (Jan 2021)