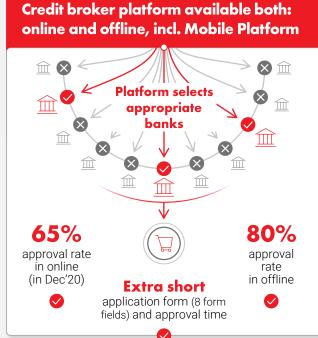

#### **Credit platform**

- 12 partners offering (9 banks)<sup>2</sup>
- · Credit availability online via 10 mins application process

# CUSTOMER PROPOSITION ENHANCED BY CONSUMER LOANS AND CASHLESS PAYMENTS

**17%** 

Total share of credit sales

+19%

YoY growth in online loan applications

12 partners

9 banks and 3 micro financing institutions