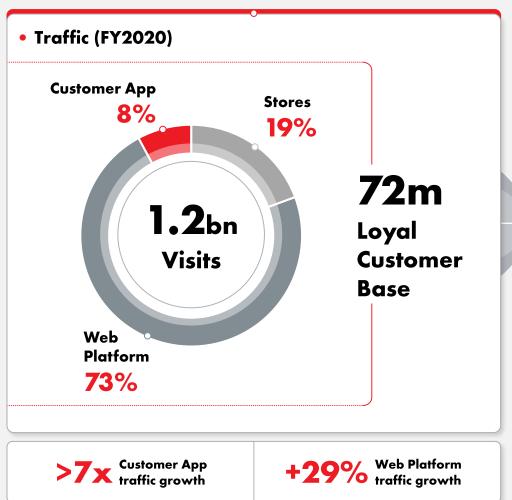

**19m** active customers<sup>4</sup> **1.2bn** traffic<sup>5</sup>

**56m** transactions<sup>6</sup>

93% using in-store capabilities<sup>6</sup>

5m home visits<sup>6</sup>

60 last-mile partnerships4

<sup>(1)</sup> Warehouse area in stores of ~540k m², distribution centers of ~418k m² and regional distribution centers of ~83k m² as of 31 Dec 2020; (2) o/w 9 distribution centers and 58 mini-regional distribution centers as of 31 Dec 2020; (3) calculated as population of cities with M.Video-Eldorado presence divided by total country population as of Dec 2020; (4) as of 31 Dec 2020; (5) total traffic (including website, app and stores) for FY 2020; (6) data for FY 2020;