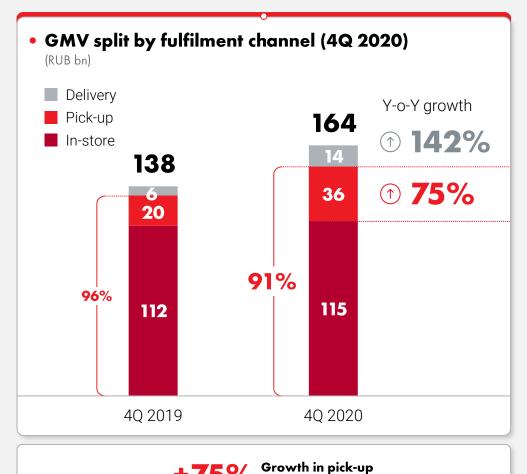

## OVER 90% OF ORDERS WERE FULFILLED USING STORE INFRASTRUCTURE, WHICH IS THE MOST COST-EFFICIENT OPTION

Growth in pick-up