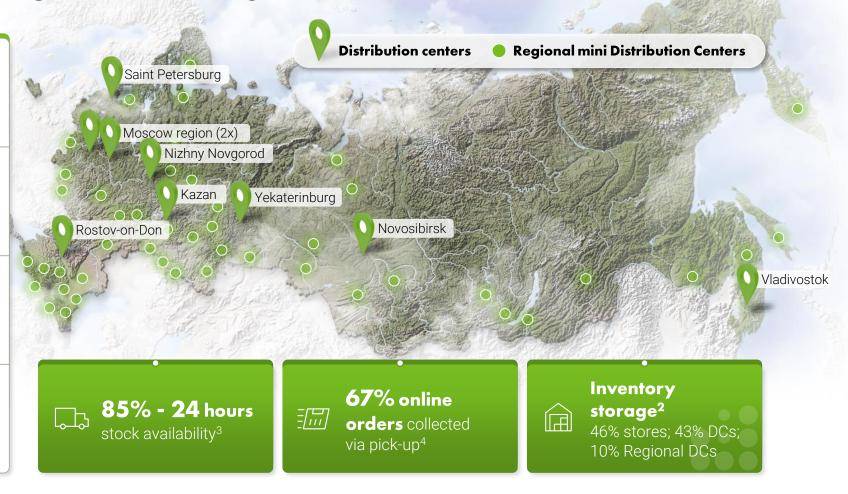

#### >RUB 150bn

invested in stores and logistics infrastructure since 19931

~540k m<sup>2</sup> warehousing area in 1,074 stores<sup>2</sup>

~418k m<sup>2</sup> warehousing area in 9 Distribution Centers<sup>2</sup>

~83k m<sup>2</sup> warehousing area in 58 mini regional DCs<sup>2</sup>

(1) company estimates; (2) As of 31 Dec 2020; (2) calculated as inventory storage breakdown in m3 as of 2020; (3) calculated as GMV from channels offering same-next day delivery divided by total online sales, data for FY 2020; (4) percentage of web and customer app sales collected via pick-up in 2020;