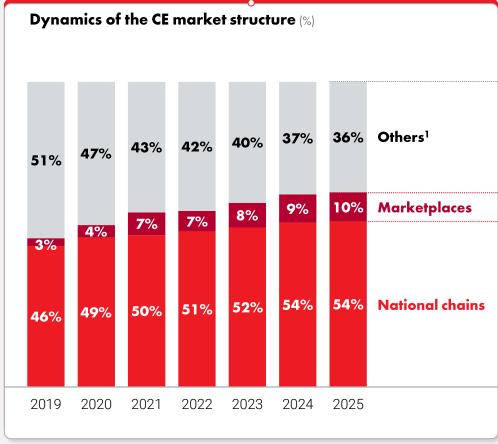

# INCUMBENT PLAYERS ARE EXPECTED TO INCREASE MARKET SHARE AS ONLINE SEGMENT OUTGROWS OVERALL MARKET