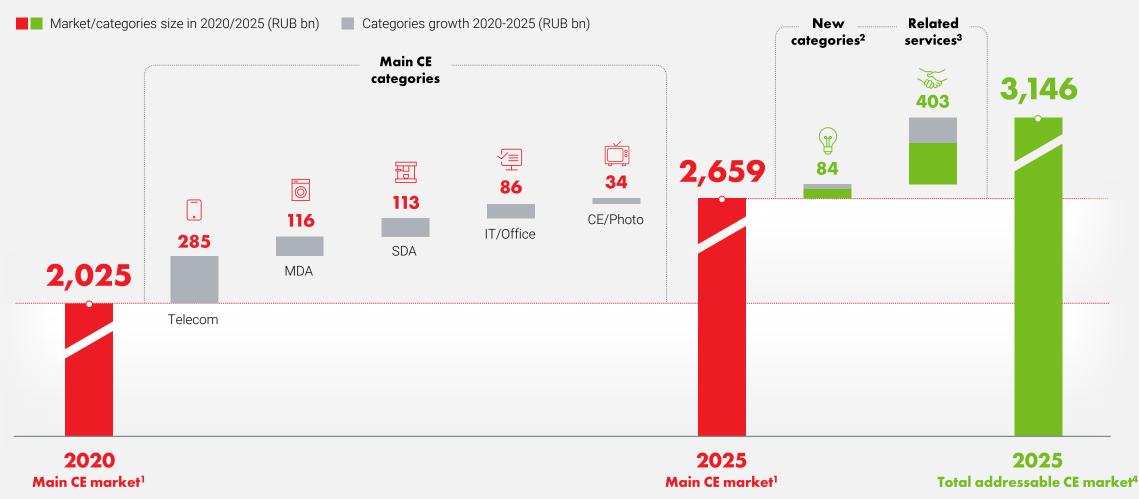

## GROWTH IN TOTAL ADDRESSABLE MARKET **EXPECTED ACROSS ALL CATEGORIES** AND RELATED SERVICES IN RUSSIA

<sup>(1)</sup> Including 10% CE market not covered by GfK panel data; (2) GfK estimate for selected categories, not included in Main CE market; (3) Company's estimate, not included in GfK panel (4) Company estimate of the total addressable CE market, including selected new categories (provided by GfK) and related services (estimated by the Company) Source: GfK "Consumer Electronics industry report" (Jan 2021), company analysis Information presented on the slide is related to the Russia CE market unless stated otherwise