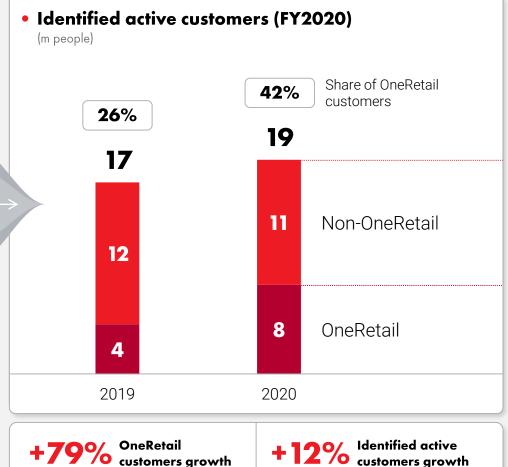

## STRONG GROWTH IN IDENTIFIED ACTIVE USERS WITH SHARE OF ONERETAIL CUSTOMERS REACHING 42%