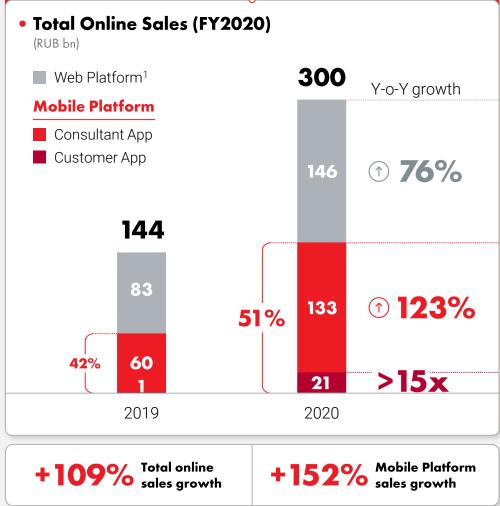

### **EXPLOSIVE GROWTH IN MOBILE** PLATFORM SINCE LAUNCH

<sup>(1)</sup> M.Video and Eldorado stores as of 31 Dec for 2016-2020; calculated as % of stores connected to consultant app divided by total number of stores

### TRAFFIC MONETIZATION OF MOBILE PLATFORM IS SIGNIFICANTLY HIGHER

### SHARE OF MOBILE PLATFORM IN SALES HAS **CONSIDERABLE POTENTIAL FOR GROWTH**

<sup>(1)</sup> calculated as consultant app sales divided by offline sales plus consultant app sales; (2) calculated as customer app sales divided on web-platform and customer app sales