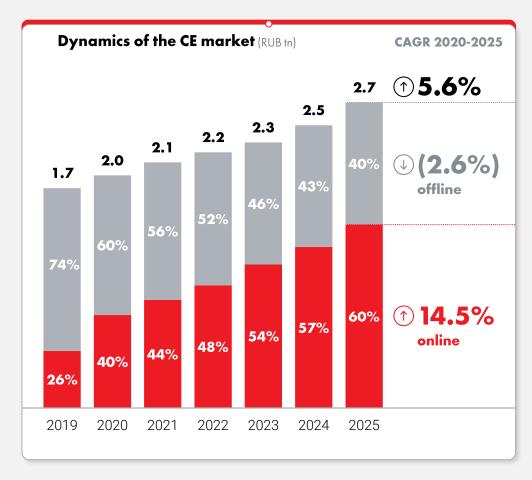

## GROWTH FUELED BY STRUCTURAL SHIFT TOWARDS ONLINE

Strong GMV growth driven by online development leading to increasing market share both in online and total market

<sup>(1)</sup> Gross Merchandise Value (GMV) includes purchases in retail stores (including pick up orders), paid and delivered online orders, paid shipments to legal entities from warehouses. Purchases made in stores and online orders may be made by individuals and legal entities. GMV includes sales of goods and services, which may be owned by the Company or agents. GMV includes VAT, excludes returns and discounts offered to customers for the reporting period. GMV is not Revenue of the Company; (2) GMV and total online sales numbers are taken from pro-forma adjusted for Eldorado acquisition based on 2017-2018 financials; (3) GfK data for FY 2020 Source: Company data, GfK "Consumer Electronics industry report" (Jan 2021)

### **QUALITY** RUSSIAN CE MARKET IS ONE OF THE LARGEST AND FASTEST-GROWING

<sup>(1)</sup> Top selected countries

<sup>(2)</sup> Main CE categories according to GfK; CE market covered by GfK panel only
(3) CAGR 2020-2024 of +5.0% and CAGR 2020-2025 of +5.6% based on GfK estimated main CE categories (CAGR 2020-2025 for the other top-10 CE markets are not available); Source: GfK "Consumer Electronics industry report" (Jan 2021)