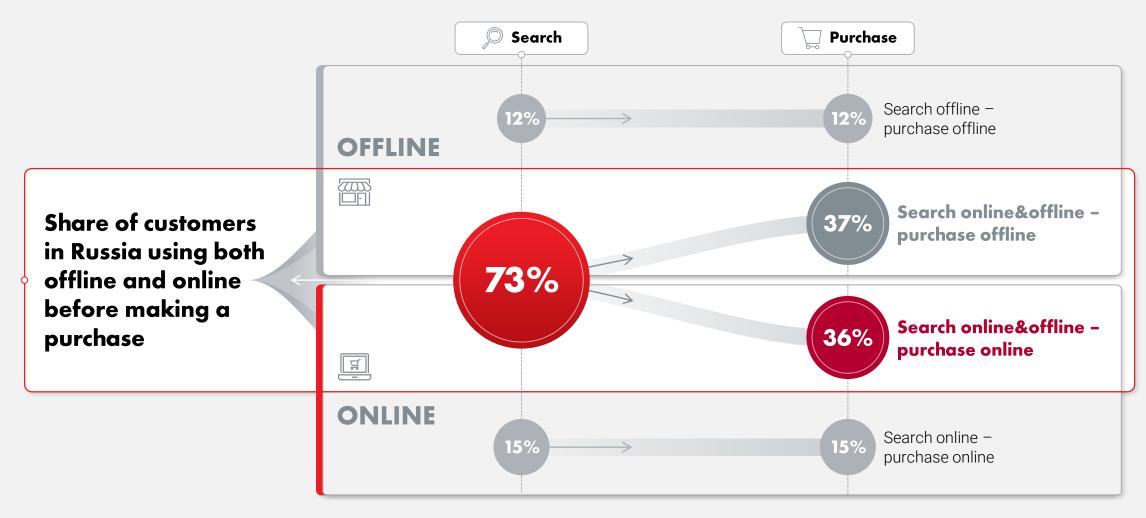

## GROWTH FUELED BY STRUCTURAL SHIFT TOWARDS ONLINE

Strong GMV growth driven by online development leading to increasing market share both in online and total market

<sup>(1)</sup> Gross Merchandise Value (GMV) includes purchases in retail stores (including pick up orders), paid and delivered online orders, paid shipments to legal entities from warehouses. Purchases made in stores and online orders may be made by individuals and legal entities. GMV includes sales of goods and services, which may be owned by the Company or agents. GMV includes VAT, excludes returns and discounts offered to customers for the reporting period. GMV is not Revenue of the Company; (2) GMV and total online sales numbers are taken from pro-forma adjusted for Eldorado acquisition based on 2017-2018 financials; (3) GfK data for FY 2020 Source: Company data, GfK "Consumer Electronics industry report" (Jan 2021)