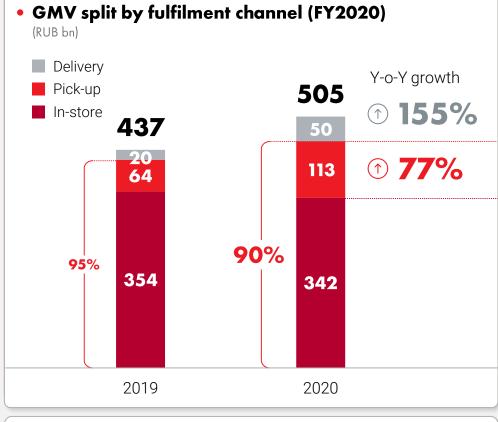

## OVER 90% OF ORDERS WERE FULFILLED USING STORE INFRASTRUCTURE, WHICH IS THE MOST COST-EFFICIENT OPTION

Growth in pick-up