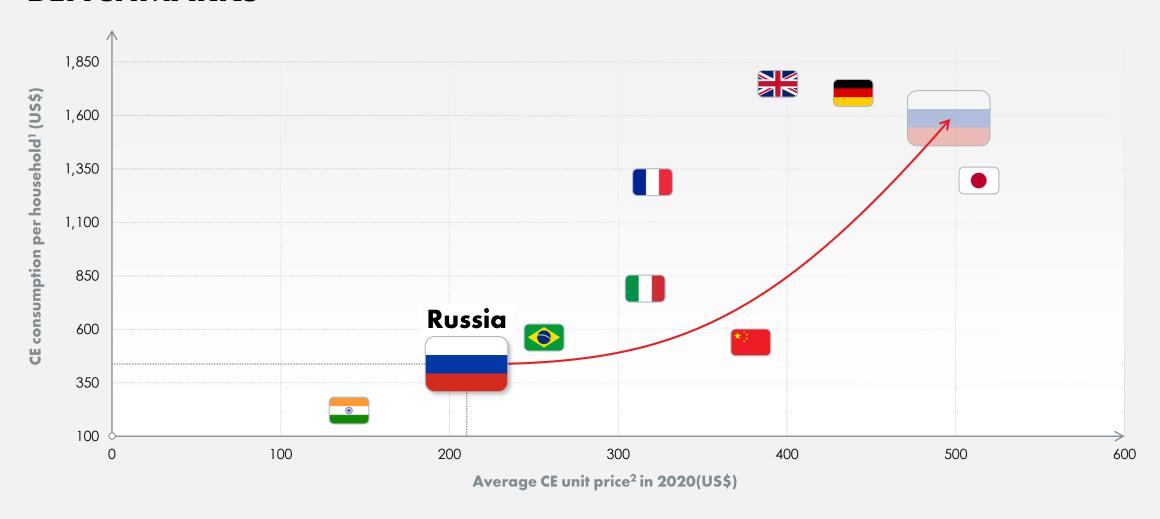

#### RUSSIAN CE MARKET IS SIGNIFICANTLY UNDERPENETRATED VS. INTERNATIONAL BENCHMARKS