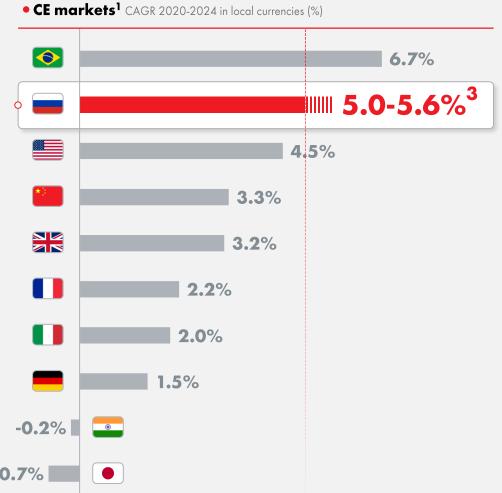

### **QUALITY** RUSSIAN CE MARKET IS ONE OF THE LARGEST AND FASTEST-GROWING

<sup>(1)</sup> Top selected countries

<sup>(2)</sup> Main CE categories according to GfK; CE market covered by GfK panel only
(3) CAGR 2020-2024 of +5.0% and CAGR 2020-2025 of +5.6% based on GfK estimated main CE categories (CAGR 2020-2025 for the other top-10 CE markets are not available); Source: GfK "Consumer Electronics industry report" (Jan 2021)