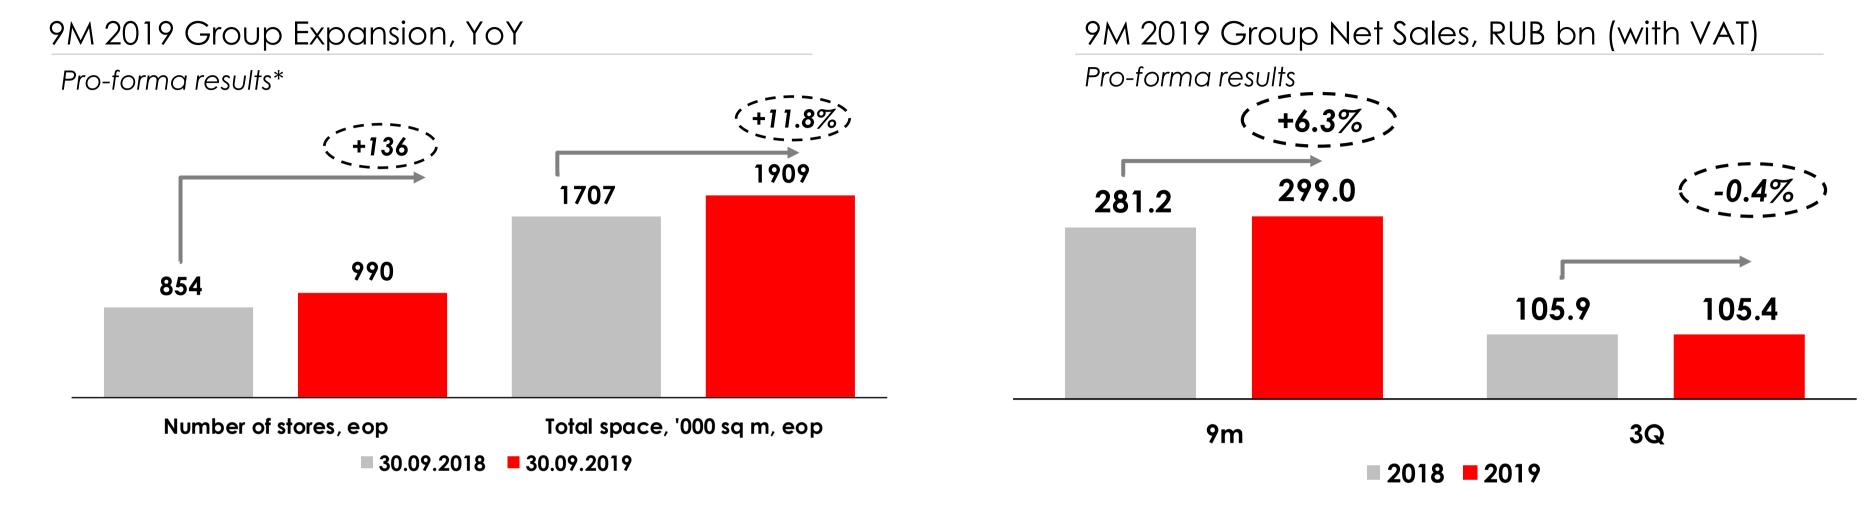

- The Group opened 49 stores net in 9M 2019 and brought the total number of stores to 990 as of September 30, 2019
- Group's Net Sales (pro-forma) grew +6.3% YoY to RUB 299.0 bn (with VAT) in 9M 2019 (vs. +4.8% for Russian consumer electronics market, according to GFK)
- Group's Total Online Sales (pro-forma) increased +78.8% YoY to RUB 91.4 bn (with VAT), amounting to 30.6% of total Net Sales (35% in Moscow and 28% in St-Petersburg) in 9M 2019
- M.Video's total online sales (home delivery, pick-up and checked-in sales through sellers' mobile devices RTD) doubled year-on-year to RUB 72.9 billion (with VAT) in 9M 2019

### 990 stores across 220 cities of Russia

- +49 new stores opened in 9M 2019:
  - +20 M.Video
  - +19 Eldorado
  - +10 m\_mobile stores
- 990 stores as of September 30, 2019:
  - 495 M.Video, 480 Eldorado, and 15 m\_mobile stores;
  - 935 stores leased, 55 owned
  - 881 stores are in shopping malls, 109 are standalone
- 100% online coverage in cities of presence