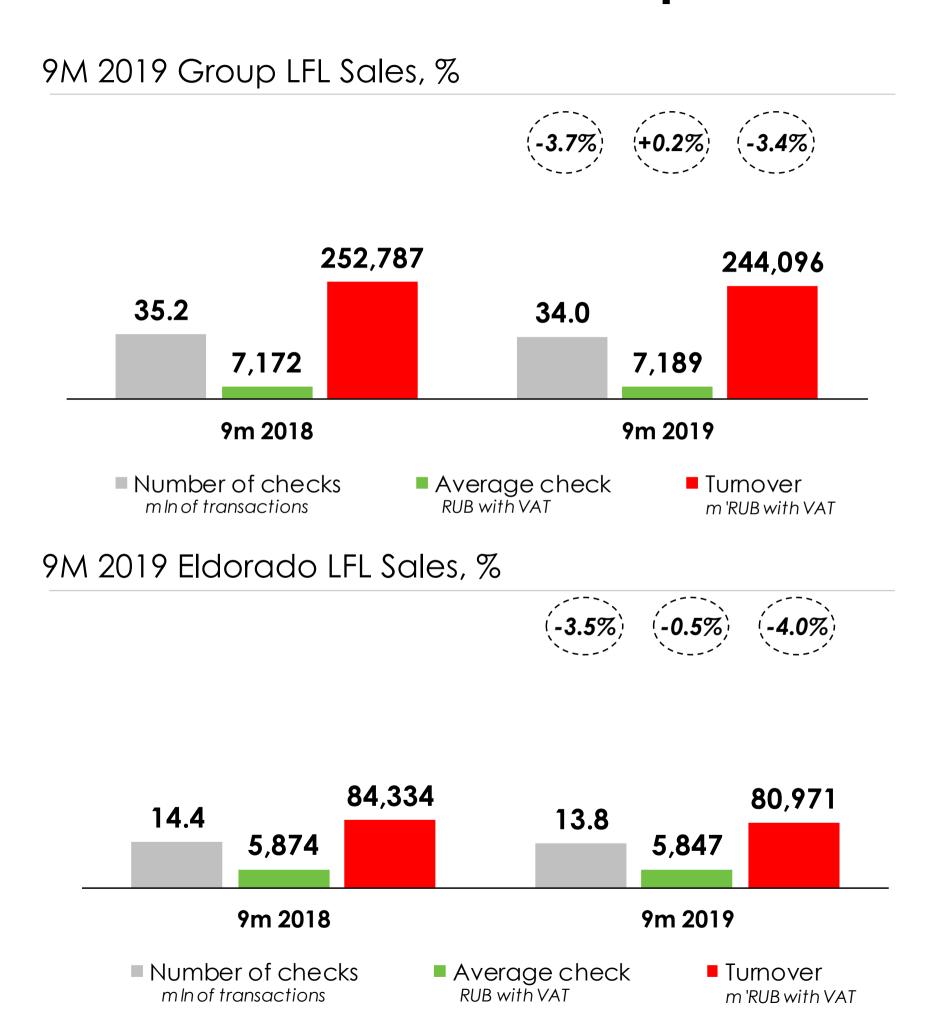

## M. Video-Eldorado Group LFL Performance in 9M 2019

8,114

9m 2019

Turnover

m 'RUB with VAT

Average check

RUB with VAT

The Group showed -3.4% LFL in 9M 2019 due mainly to lower LFL number of tickets, as a result of CE market slowdown in 2019 and high comparison base of 2018

8,064

9m 2018

Number of checks

m In of transactions

 However, the Group's LFL sales improved by +8.9% for 9M 2019 compared to 9M 2017