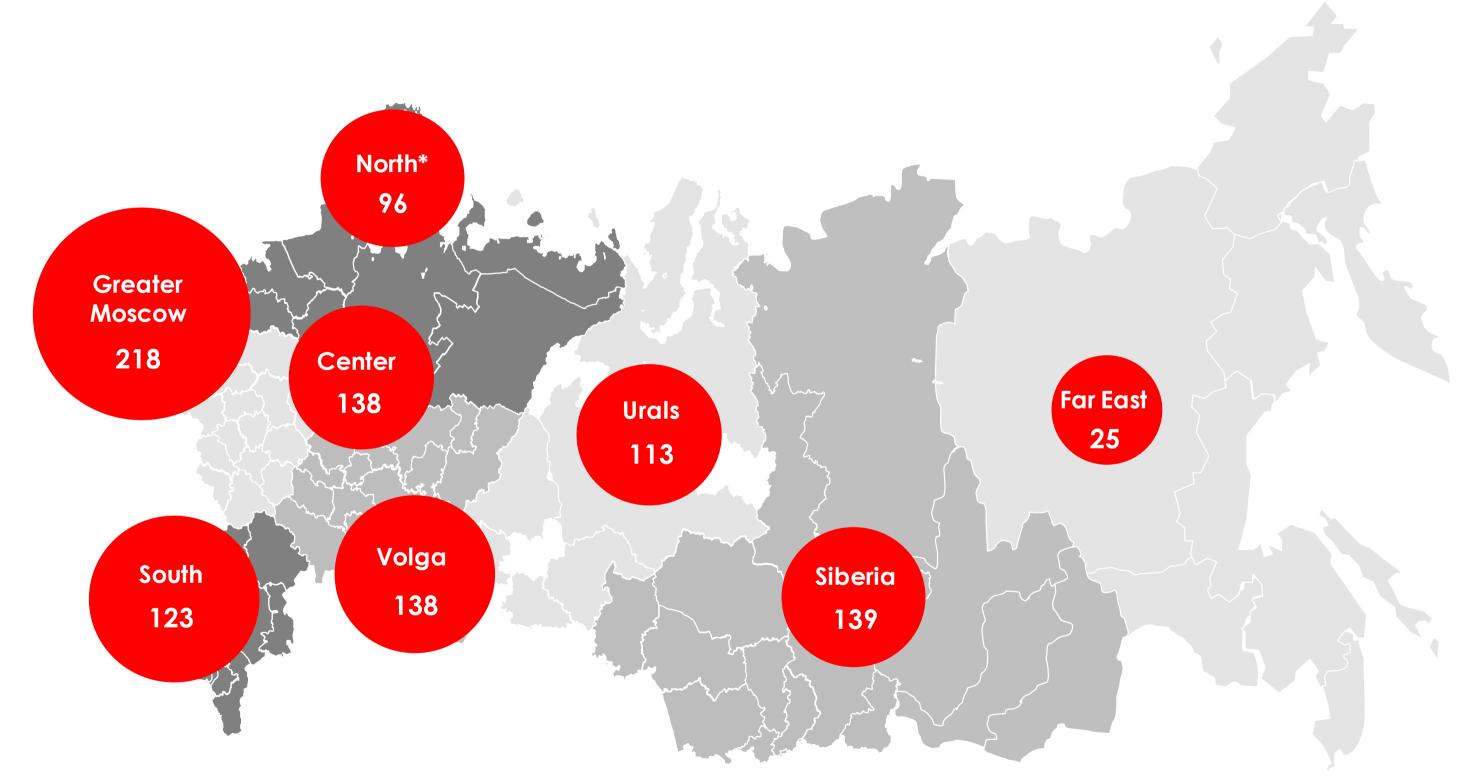

## Group's Footprint as of 30 September 2019

### 990 stores across 220 cities of Russia

- +49 new stores opened in 9M 2019:
  - +20 M.Video
  - +19 Eldorado
  - +10 m\_mobile stores
- 990 stores as of September 30, 2019:
  - 495 M.Video, 480 Eldorado, and 15 m\_mobile stores;
  - 935 stores leased, 55 owned
  - 881 stores are in shopping malls, 109 are standalone
- 100% online coverage in cities of presence