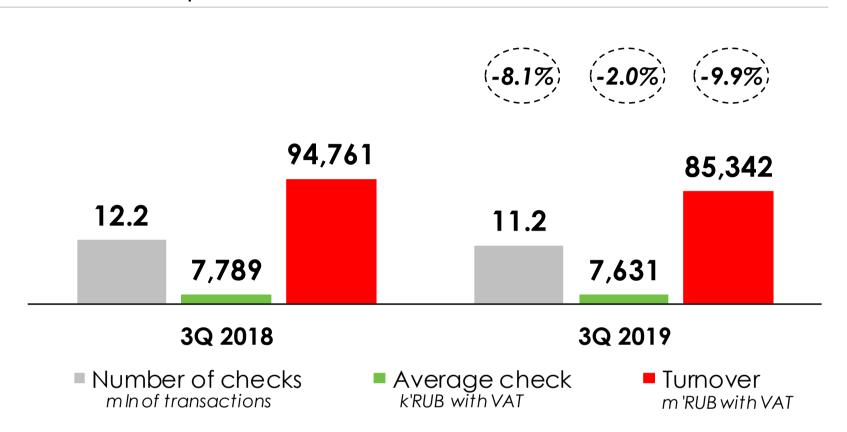

## M. Video-Eldorado Group LFL Performance in Q3 2019

#### Q3 2019 M. Video LFL Sales, %

- The Group showed -9.9% LFL decrease in Q3 2019, due to CE market slowdown resulted in traffic and number of tickets decline
- Nevertheless, the Group's LFL sales were by +0.7% higher for 3Q 2019 compared to 3Q 2017, indicating the high base of 3Q 2018, and sustainability of M.Video and Eldorado business model in long-term