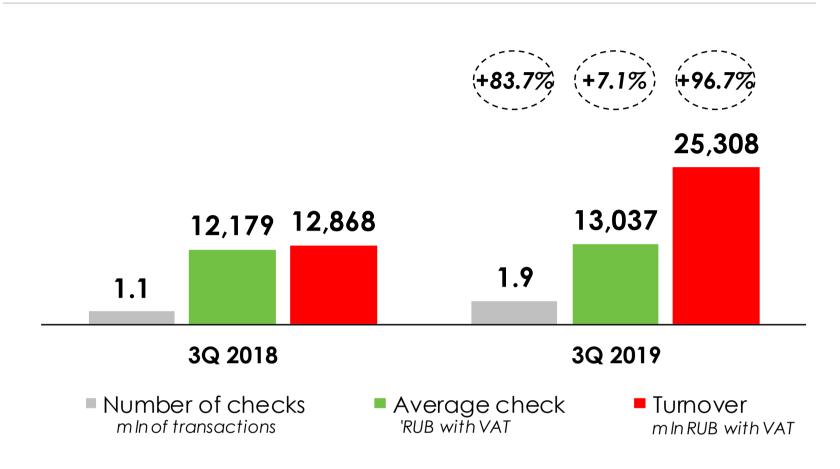

## M. Video-Eldorado Group Total Online Sales in 9M 2019

#### 9M 2019 M. Video TOS Drivers

- The Group's TOS grew by +78.8% in 9M 2019
- M.Video doubled growth, driven by number of transactions and average check
- Eldorado grew +15.1% due to higher average check resulted mainly from penetration into digital categories