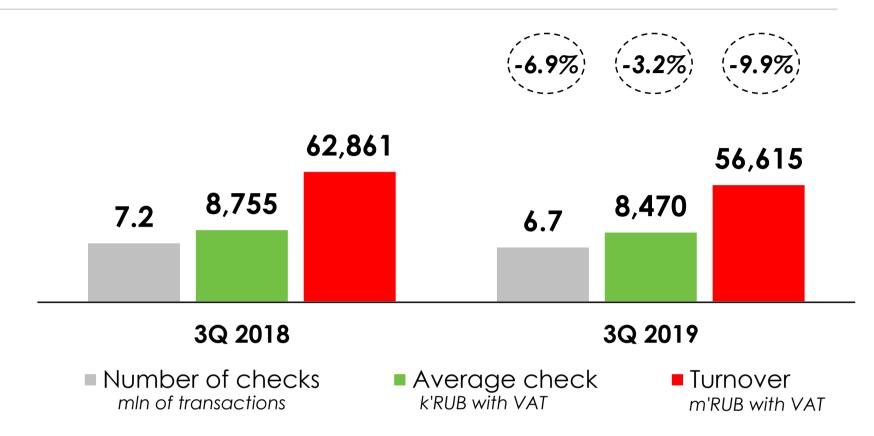

and average check

**Note: Total Online Sales (TOS)** of M.Video-Eldorado Group, in-line with the ONE RETAIL strategy, include all sales to authorized clients through various channels: home delivery, in-store pick-up, and sales to clients checked-in through shop assistants' mobile devices connected to Real-Time Dealing platform (RTD). RTD is currently available in M.Video stores only.

\*Pro-forma combined operational results for the Group include Eldorado numbers starting from the beginning of the earliest comparable period, i.e. from the beginning of 2018.

## M. Video-Eldorado Group TOS by Region in Q3&9M 2019

Q3 2019 Group TOS Sales by Region, %





## M. Video-Eldorado Group LFL Performance in Q3 2019







#### Q3 2019 Eldorado LFL Sales, %



#### Q3 2019 M. Video LFL Sales, %



- The Group showed -9.9% LFL decrease in Q3 2019, due to CE market slowdown resulted in traffic and number of tickets decline
- Nevertheless, the Group's LFL sales were by +0.7% higher for 3Q 2019 compared to 3Q 2017, indicating the high base of 3Q 2018, and sustainability of M.Video and Eldorado business model in long-term

## M. Video-Eldorado Group LFL Performance in 9M 2019



8,114

9m 2019

Turnover

m 'RUB with VAT





Average check

RUB with VAT

The Group showed -3.4% LFL in 9M 2019 due mainly to lower LFL number of tickets, as a result of CE market slowdown in 2019 and high comparison base of 2018

8,064

9m 2018

Number of checks

m In of transactions

 However, the Group's LFL sales improved by +8.9% for 9M 2019 compared to 9M 2017

### M.VideoEldorado

### **Contact Informa