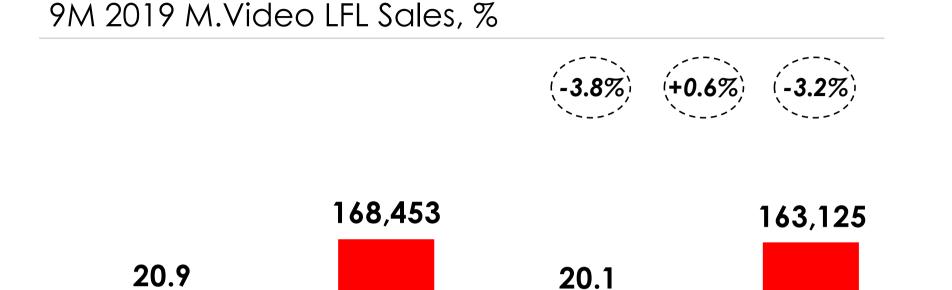

## M. Video-Eldorado Group LFL Performance in 9M 2019

8,114

9m 2019

Turnover

m 'RUB with VAT

Average check

RUB with VAT

The Group showed -3.4% LFL in 9M 2019 due mainly to lower LFL number of tickets, as a result of CE market slowdown in 2019 and high comparison base of 2018

8,064

9m 2018

Number of checks

m In of transactions

 However, the Group's LFL sales improved by +8.9% for 9M 2019 compared to 9M 2017