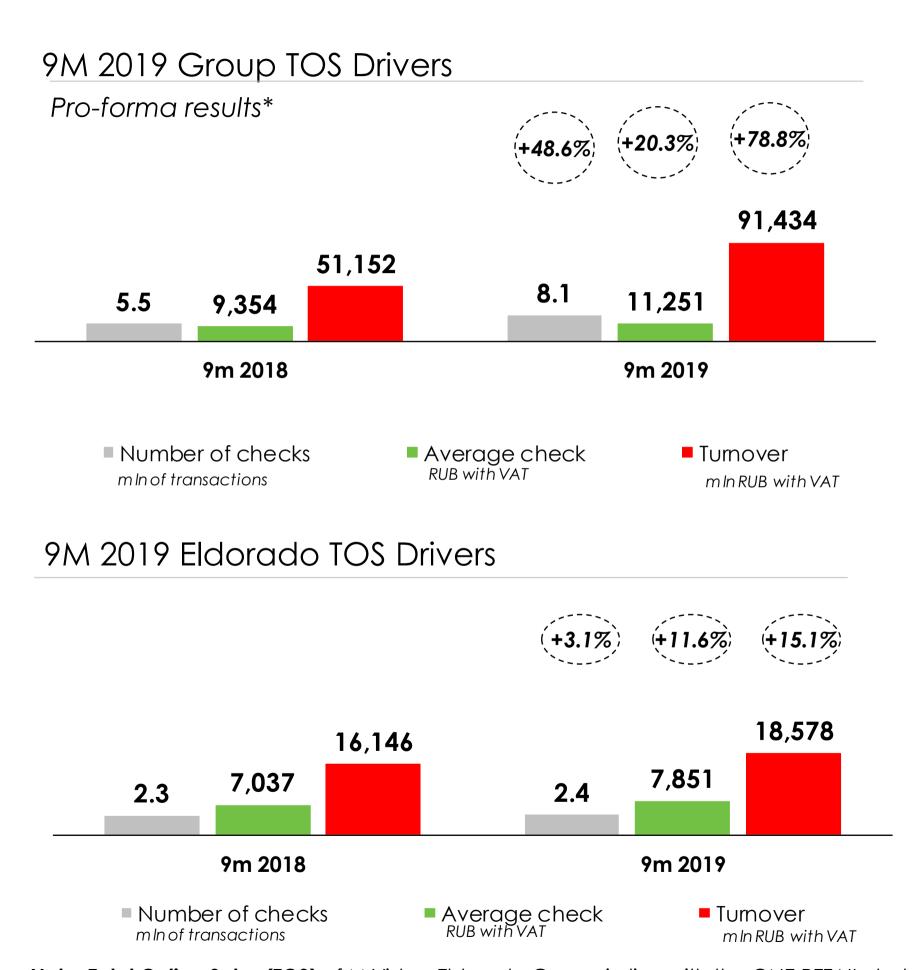

## M. Video-Eldorado Group Total Online Sales in 9M 2019

#### 9M 2019 M. Video TOS Drivers

- The Group's TOS grew by +78.8% in 9M 2019
- M.Video doubled growth, driven by number of transactions and average check
- Eldorado grew +15.1% due to higher average check resulted mainly from penetration into digital categories