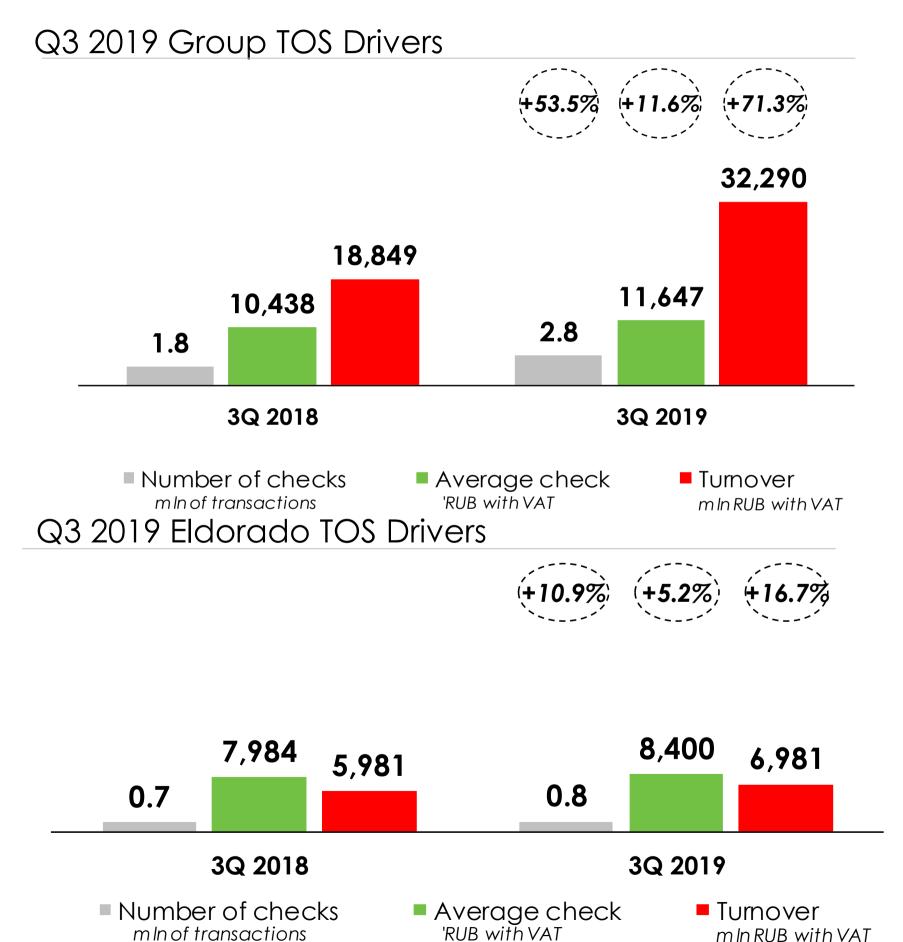

## M. Video-Eldorado Group Total Online Sales in Q3 2019

#### Q3 2019 M. Video TOS Drivers

- The Group's TOS rose by +71.3% in Q3 2019
- M.Video doubled TOS driven by number of transactions and average check
- Eldorado grew in online by +16.7% due to higher number of transactions and average check