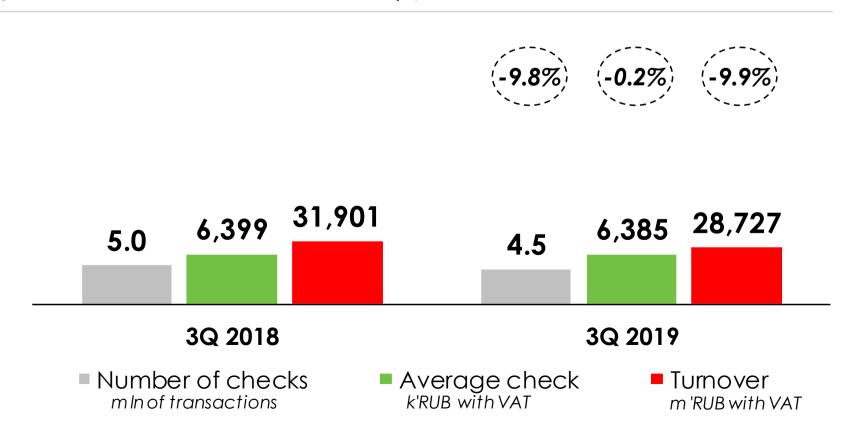

## M. Video-Eldorado Group LFL Performance in Q3 2019

#### Q3 2019 Eldorado LFL Sales, %