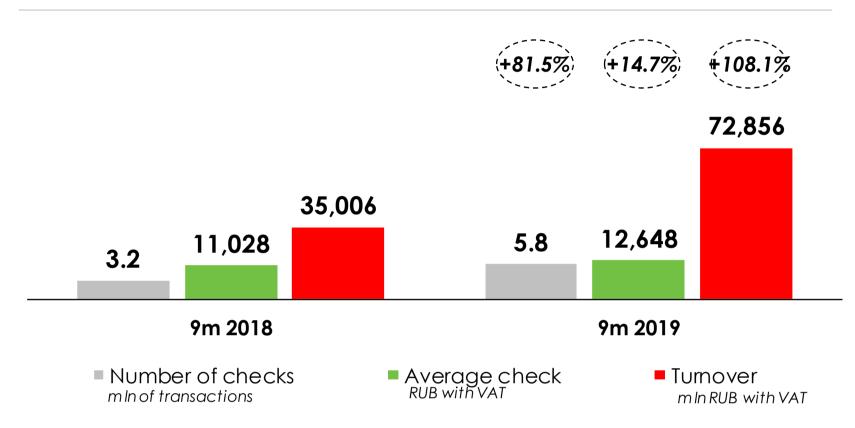

- The Group opened 49 stores net in 9M 2019 and brought the total number of stores to 990 as of September 30, 2019
- Group's Net Sales (pro-forma) grew +6.3% YoY to RUB 299.0 bn (with VAT) in 9M 2019 (vs. +4.8% for Russian consumer electronics market, according to GFK)
- Group's Total Online Sales (pro-forma) increased +78.8% YoY to RUB 91.4 bn (with VAT), amounting to 30.6% of total Net Sales (35% in Moscow and 28% in St-Petersburg) in 9M 2019
- M.Video's total online sales (home delivery, pick-up and checked-in sales through sellers' mobile devices RTD) doubled year-on-year to RUB 72.9 billion (with VAT) in 9M 2019

#### 9M 2019 M. Video TOS Drivers

- The Group's TOS grew by +78.8% in 9M 2019
- M.Video doubled growth, driven by number of transactions and average check
- Eldorado grew +15.1% due to higher average check resulted mainly from penetration into digital categories