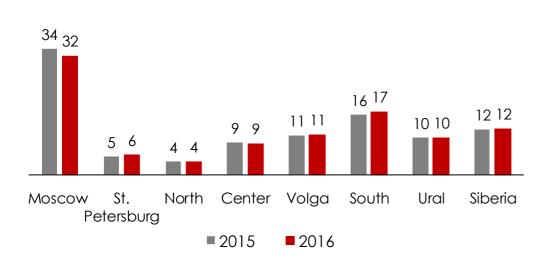

#### 12m'16 LfL revenue per store, m'RUB with VAT

2015 2016

Note: LfL data is based upon a comparison of stores open at January 1, 2015 and not closed for more than two weeks or permanently, or expanded or downsized by >20% of total space.