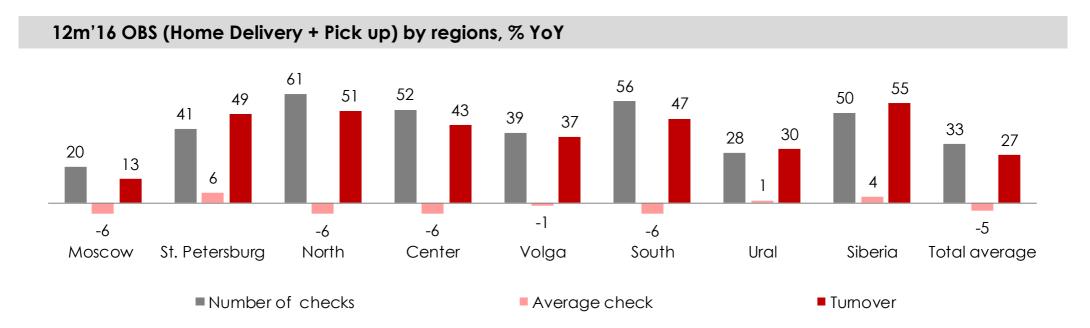

## 12m'16 LfL dynamics by regions

#### 12m 2016 LfL online home delivery performance, % YoY

Number of checks
Average check
Turnover

All information presented on this slide is subject to the disclaimer note on page 2