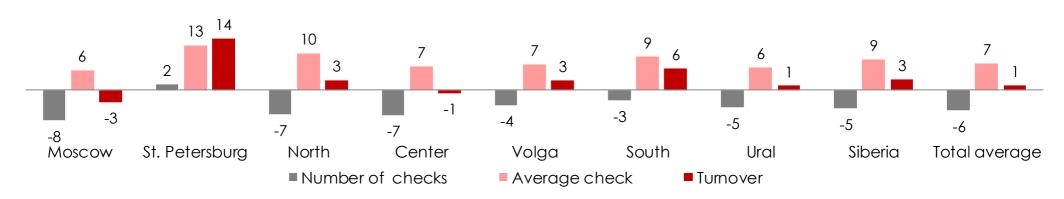

#### 12m 2016 LfL online home delivery performance, % YoY

Number of checks
Average check
Turnover

All information presented on this slide is subject to the disclaimer note on page 2