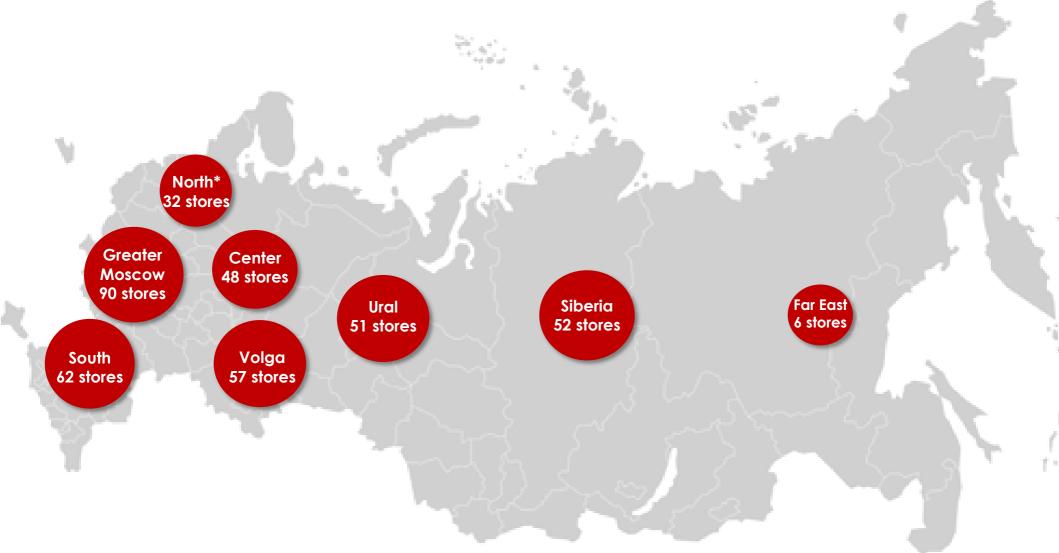

### 12m'16 Omni model geography

- ► 100% country coverage
- Online capacities in all cities of operations

\*Including stores in St.Petersburg

- 398 stores, 165 cities by the end of 2016
- > 373 stores (94%) leased, 25 stores (6%) owned, 356 stores are in shopping malls, 42 stores are standalone.