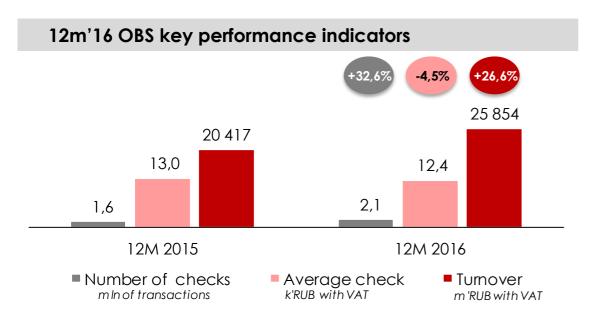

12m'16 & Q4'16 Sales, bln RUB with VAT

- 2016 sales grew by 13,3% to 216,2 bln RUB (with VAT), Q4 sales increased by 5,9% to 63,7 bln RUB (with VAT)
- 2016 like-for-like (LFL) sales increased by 10,7% YoY, Q4 LFL sales were slightly higher than the prior year
- 2016 Online Based Sales (OBS) grew by 26,6% to 26 bln RUB (with VAT). Pick up in stores amounted to 67% of OBS, while Home Delivery stood at 33% of OBS
- 22 new stores were opened, 2 stores were closed (relocation)
- Total space added 3.5% YoY and amounted to 895,000 sq.m