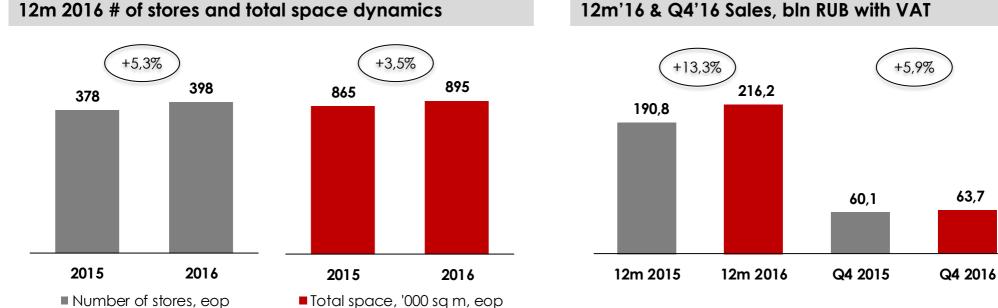

12m'16 & Q4'16 Sales, bln RUB with VAT

- 2016 sales grew by 13,3% to 216,2 bln RUB (with VAT), Q4 sales increased by 5,9% to 63,7 bln RUB (with VAT)
- 2016 like-for-like (LFL) sales increased by 10,7% YoY, Q4 LFL sales were slightly higher than the prior year
- 2016 Online Based Sales (OBS) grew by 26,6% to 26 bln RUB (with VAT). Pick up in stores amounted to 67% of OBS, while Home Delivery stood at 33% of OBS
- 22 new stores were opened, 2 stores were closed (relocation)
- Total space added 3.5% YoY and amounted to 895,000 sq.m