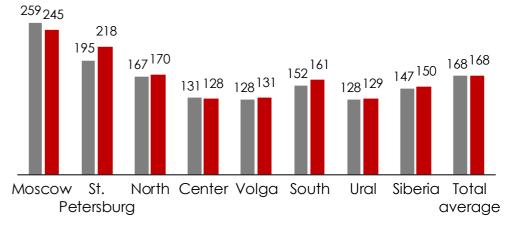

#### 12m'16 LfL revenue per store, m'RUB with VAT

2015 2016

Note: LfL data is based upon a comparison of stores open at January 1, 2015 and not closed for more than two weeks or permanently, or expanded or downsized by >20% of total space.