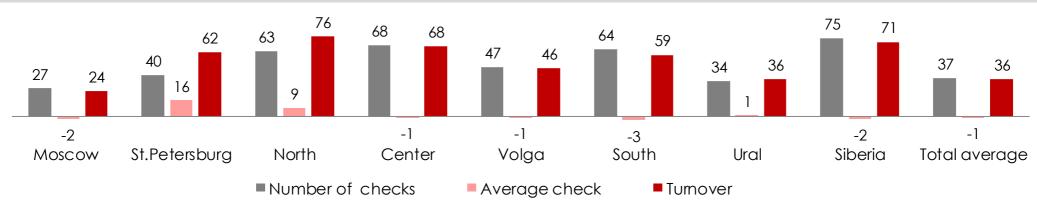

f 2016
- > 373 stores (94%) leased, 25 stores (6%) owned, 356 stores are in shopping malls, 42 stores are standalone.









## 12m'16 LfL dynamics by regions







#### 12m 2016 LfL online home delivery performance, % YoY



Number of checks
Average check
Turnover



All information presented on this slide is subject to the disclaimer note on page 2

### 12m'16 LfL stores performance analysis



### 12m'16 LfL revenue breakdown, %



#### 12m'16 LfL revenue per store, m'RUB with VAT



2015 2016





Note: LfL data is based upon a comparison of stores open at January 1, 2015 and not closed for more than two weeks or permanently, or expanded or downsized by >20% of total space.



Q4'16 LfL stores performance (incl. Pick up ), % YoY



Q4'16 LfL online home delivery performance, % YoY



Q4'16 LfL total (stores + online) performance , % YoY



All information presented on this slide is subject to the disclaimer note on page 2

### Q4'16 LfL stores performance analysis



#### Q4'16 LfL revenue breakdown, %



Q4'16 LfL revenue per store, m'RUB with VAT



2015 2016

#### Q4'16 LfL stores key performance indicators 6.2% +6,7% +0,1% 58 7 37 58 666 8.5 8,0 7,4 6,9 Q4 2015 Q4 2016 Number of checks Average check Turnover m In of transactions k'RUB with VAT m'RUB with VAT



Note: LfL data is based upon a comparison of stores open at January 1, 2015 and not closed for more than two weeks or permanently, or expanded or downsized by >20% of total space.



PJSC "M.video" Nizhnaya Krasnoselskaya Str., 40/12 Moscow 105066 Russia

Tel: +7 495 644 28 48, ext. 7064 E-mail: ir@mvideo.