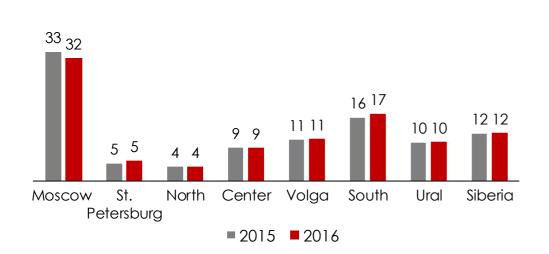

#### 12m'16 LfL revenue per store, m'RUB with VAT

2015 2016

Note: LfL data is based upon a comparison of stores open at January 1, 2015 and not closed for more than two weeks or permanently, or expanded or downsized by >20% of total space.