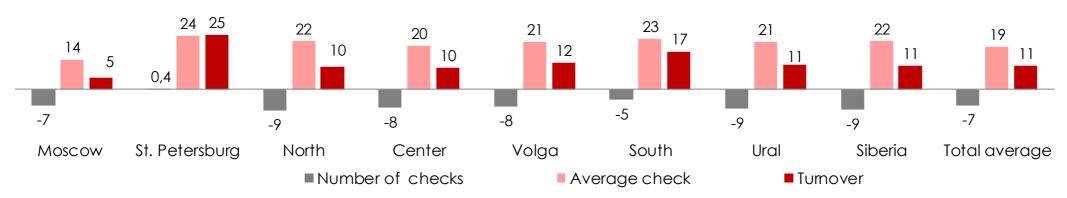

VAT), Q4 sales increased by 5,9% to 63,7 bln RUB (with VAT)
- 2016 like-for-like (LFL) sales increased by 10,7% YoY, Q4 LFL sales were slightly higher than the prior year
- 2016 Online Based Sales (OBS) grew by 26,6% to 26 bln RUB (with VAT). Pick up in stores amounted to 67% of OBS, while Home Delivery stood at 33% of OBS
- 22 new stores were opened, 2 stores were closed (relocation)
- Total space added 3.5% YoY and amounted to 895,000 sq.m

### 12m'16 Omni model geography





- ► 100% country coverage
- Online capacities in all cities of operations

\*Including stores in St.Petersburg

- 398 stores, 165 cities by the end of 2016
- > 373 stores (94%) leased, 25 stores (6%) owned, 356 stores are in shopping malls, 42 stores are standalone.









## 12m'16 LfL dynamics by regions







#### 12m 2016 LfL online home delivery performance, % YoY



Number of checks
Average check
Turnover



All information presented on this slide is subject to the disclaimer note on page 2

### 12m'16 LfL stores performance analysis



### 12m'16 LfL revenue breakdown, %



#### 12m'16 LfL revenue per store, m'RUB with VAT



2015 2016





Note: LfL data is based upon a comparison of stores open at January 1, 2015 and not closed for more than two weeks or permanently, or expanded or downsized by >20% of total space.



Q4'16 LfL stores performance (incl. Pick up ), % YoY



Q4'16 LfL online home delivery performance, % YoY



Q4'16 LfL total (stores + online) performance , % YoY



All information presented on this slide is subject to the disclaimer note on page 2

### Q4'16 LfL stores p