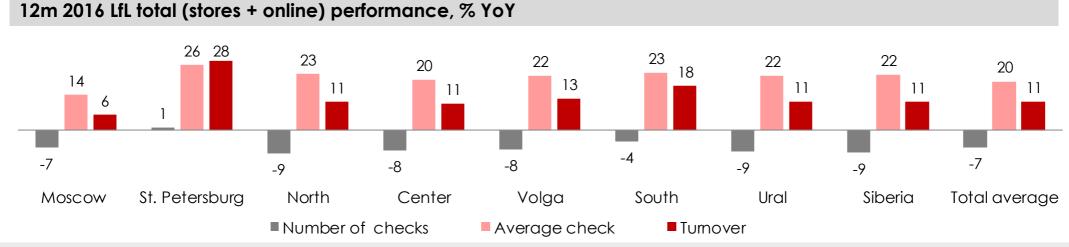

by 10,7% YoY, Q4 LFL sales were slightly higher than the prior year
- 2016 Online Based Sales (OBS) grew by 26,6% to 26 bln RUB (with VAT). Pick up in stores amounted to 67% of OBS, while Home Delivery stood at 33% of OBS
- 22 new stores were opened, 2 stores were closed (relocation)
- Total space added 3.5% YoY and amounted to 895,000 sq.m

### 12m'16 Omni model geography





- ► 100% country coverage
- Online capacities in all cities of operations

\*Including stores in St.Petersburg

- 398 stores, 165 cities by the end of 2016
- > 373 stores (94%) leased, 25 stores (6%) owned, 356 stores are in shopping malls, 42 stores are standalone.









## 12m'16 LfL dynamics by regions







#### 12m 2016 LfL online home delivery performance, % YoY



Number of checks
Average check
Turnover



All information presented on this slide is subject to the disclaimer note on page 2

### 12m'16 LfL stores performance analysis



### 12m'16 LfL revenue breakdown, %



#### 12m'16 LfL revenue per store, m'RUB with VAT



2015 2016





Note: LfL data is based upon a comparison of stores open at January 1, 2015 and not closed for more than two weeks or permanently, or expanded or downsized by >20% of total space.



Q4'16 LfL stores performance (incl. Pick up ), % YoY



Q4'16 LfL online home delivery performance, % YoY



Q4'16 LfL total (stores + online) performance , % YoY



All information presented on this slide is subject to the disclaimer note on page 2

### Q4'16 LfL stores performance analysis



#### Q4'16 LfL revenue breakdown, %



Q4'16 LfL revenue per store, m'RUB with VA