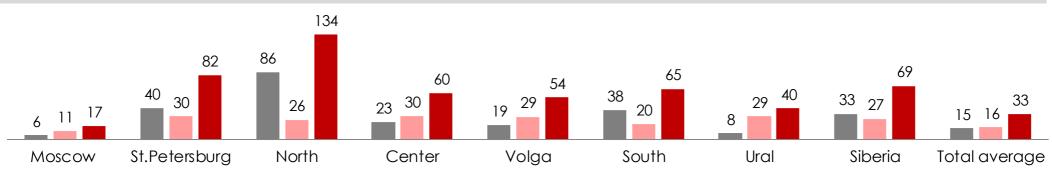

- 2016 like-for-like (LFL) sales increased by 10,7% YoY, Q4 LFL sales were slightly higher than the prior year
- 2016 Online Based Sales (OBS) grew by 26,6% to 26 bln RUB (with VAT). Pick up in stores amounted to 67% of OBS, while Home Delivery stood at 33% of OBS
- 22 new stores were opened, 2 stores were closed (relocation)
- Total space added 3.5% YoY and amounted to 895,000 sq.m

### 12m'16 Omni model geography





- ► 100% country coverage
- Online capacities in all cities of operations

\*Including stores in St.Petersburg

- 398 stores, 165 cities by the end of 2016
- > 373 stores (94%) leased, 25 stores (6%) owned, 356 stores are in shopping malls, 42 stores are standalone.









## 12m'16 LfL dynamics by regions







#### 12m 2016 LfL online home delivery performance, % YoY



Number of checks
Average check
Turnover



All information presented on this slide is subject to the disclaimer note on page 2

### 12m'16 LfL stores performance analysis



### 12m'16 LfL revenue breakdown, %



#### 12m'16 LfL revenue per store, m'RUB with VAT



2015 2016





Note: LfL data is based upon a comparison of stores open at January 1, 2015 and not closed for more than two weeks or permanently, or expanded or downsized by >20% of total space.



Q4'16 LfL stores performance (incl. Pick up ), % YoY



Q4'16 LfL online home delivery performance, % YoY



Q4'16 LfL total (stores + online) performance , % YoY



All information presented on this slide is subject to the disclaimer note on page 2

### Q4'16 LfL stores performance analysis



#### Q4'16 LfL revenue breakdown, %