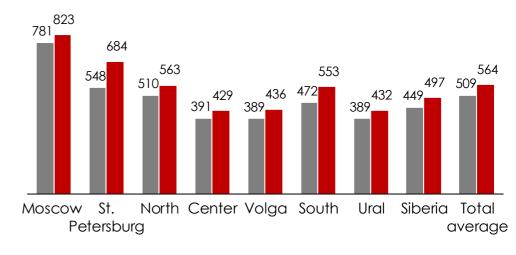

## 12m'16 LfL dynamics by regions

#### 12m'16 LfL revenue per store, m'RUB with VAT

2015 2016

Note: LfL data is based upon a comparison of stores open at January 1, 2015 and not closed for more than two weeks or permanently, or expanded or downsized by >20% of total space.