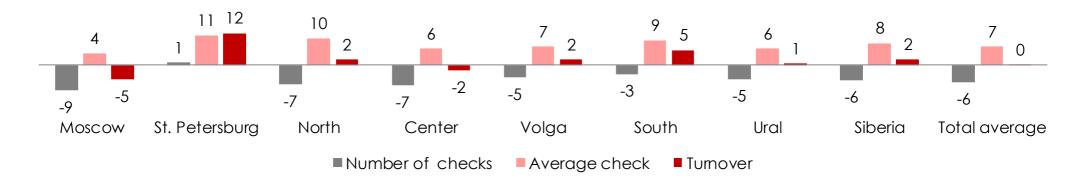

St.Petersburg

- 398 stores, 165 cities by the end of 2016
- > 373 stores (94%) leased, 25 stores (6%) owned, 356 stores are in shopping malls, 42 stores are standalone.









## 12m'16 LfL dynamics by regions







#### 12m 2016 LfL online home delivery performance, % YoY



Number of checks
Average check
Turnover



All information presented on this slide is subject to the disclaimer note on page 2

### 12m'16 LfL stores performance analysis



### 12m'16 LfL revenue breakdown, %



#### 12m'16 LfL revenue per store, m'RUB with VAT



2015 2016





Note: LfL data is based upon a comparison of stores open at January 1, 2015 and not closed for more than two weeks or permanently, or expanded or downsized by >20% of total space.



Q4'16 LfL stores performance (incl. Pick up ), % YoY



Q4'16 LfL online home delivery performance, % YoY



Q4'16 LfL total (stores + online) performance , % YoY



All information presented on this slide is subject to the disclaimer note on page 2

### Q4'16 LfL stores performance analysis



#### Q4'16 LfL revenue breakdown, %



Q4'16 LfL revenue per store, m'RUB with VAT



2015 2016

#### Q4'16 LfL stores key performance indicators 6.2% +6,7% +0,1% 58 7 37 58 666 8.5 8,0 7,4 6,9 Q4 2015 Q4 2016 Number of checks Average check Turnover m In of transactions k'RUB with VAT m'RUB with VAT



Note: LfL data is based upon a comparison of stores open at January 1, 2015 and not closed for more than two weeks or permanently, or expanded or downsized by >20% of total space.



PJSC "M.video" Nizhnaya Krasnoselskaya Str., 40/12 Moscow 105066 Russia