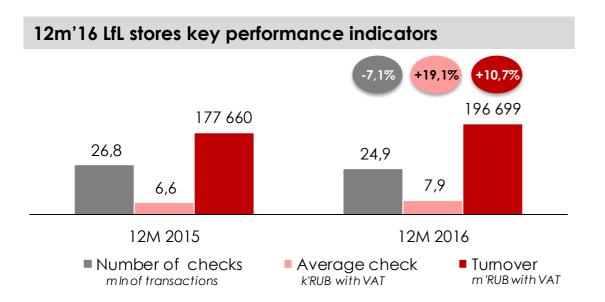

### 12m'16 LfL stores performance analysis

### 12m'16 LfL revenue breakdown, %

#### 12m'16 LfL revenue per store, m'RUB with VAT

2015 2016

Note: LfL data is based upon a comparison of stores open at January 1, 2015 and not closed for more than two weeks or permanently, or expanded or downsized by >20% of total space.