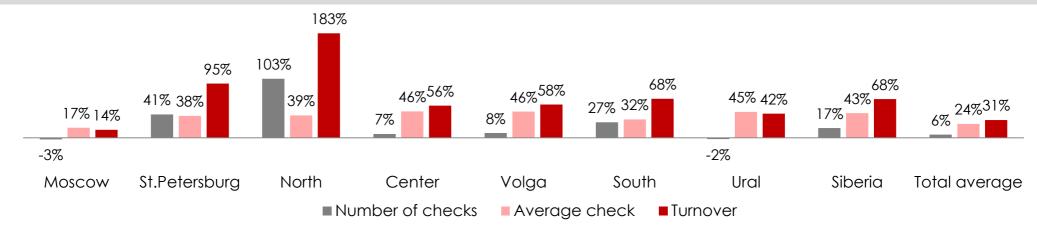

### 9m 2016 LfL online home delivery performance, % YoY

#### 9m 2016 LfL total (stores + online) performance, % YoY