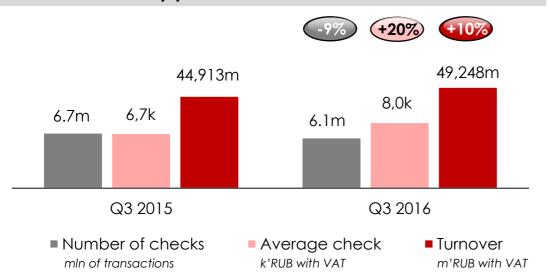

#### Q3'16 LfL stores key performance indicators

Note: LfL data is based upon a comparison of stores open at January 1, 2015 and not closed for more than two weeks or permanently, or expanded or downsized by >20% of total space.