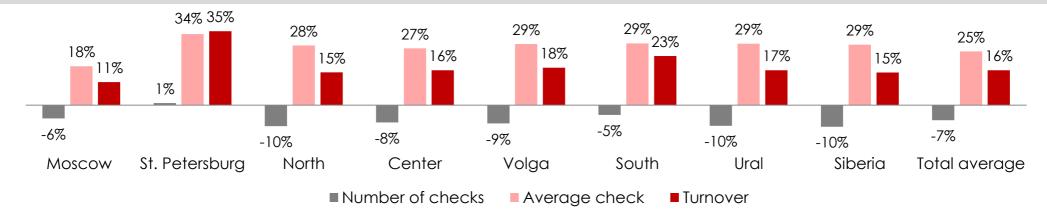

dded 4.1% and amounted to 880,000 sq.m

# 9m'16 Omni model geography





- 100% country coverage
- Online capacities in all cities of operations

\*Including stores in St.Petersburg

- 388 stores, 162 cities by end of 9m 2016
- ▶ 363 stores (94%) leased, 25 stores (6%) owned, 346 stores are in shopping malls, 42 stores are standalone.

## 9m'16 Online Based Sales dynamics



#### 9m'16 OBS (Home Delivery + Pick up) by regions, % YoY



#### 9m'16 OBS key performance indicators +30% (-1%) 17,378m 13,392m 12.5k 12.4k 1.1m 1.4m 9M 2015 9M 2016 Average check k'RUB with VAT Number of cheks Turnover m'RUB with VAT mln of transactions



## 9m'16 LfL dynamics by regions







### 9m 2016 LfL online home delivery performance, % YoY



#### 9m 2016 LfL total (stores + online) performance, % YoY



## 9m'16 LfL stores performance analysis



#### 9m'16 LfL revenue breakdown, %

#### 9m'16 LfL revenue per store, m'RUB with VAT





■ 9M 2015 ■ 9M 2016





Note: LfL data is based upon a comparison of stores open at January 1, 2015 and not closed for more than two weeks or permanently, or expanded or downsized by >20% of total space.

## Q3'16 LfL dynamics by regions



#### Q3'16 LfL stores performance (incl. Pick up ), % YoY



#### Q3'16 LfL online home delivery performance, % YoY



#### Q3'16 LfL total (stores + online) performance, % YoY



## Q3'16 LfL stores performance analysis



#### Q3'16 LfL revenue breakdown, %

#### Q3'16 LfL revenue per store, m'RUB with VAT





#### Q3'16 LfL stores key performance indicators





Note: LfL data is based upon a comparison of stores