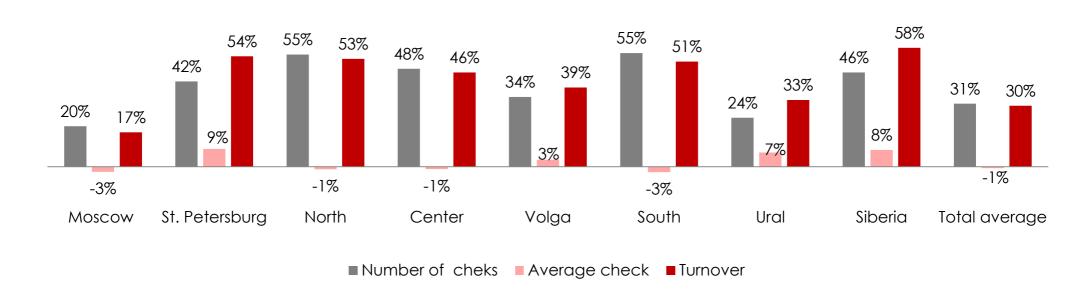

reased by 13% to 53,8 bln RUB (with VAT)
- ▶ 9m 2016 like-for-like (LFL) sales increased by 16%, Q3 LFL sales increased 10%
- 9m 2016 Online Based Sales (OBS) grew by 28% to 17 bln RUB (with VAT). Pick up in stores amounted to 67% of OBS, while Home Delivery stood at 33% of OBS
- ▶ 12 new stores were opened, 2 stores were closed (relocation)
- ▶ Total space added 4.1% and amounted to 880,000 sq.m

# 9m'16 Omni model geography





- 100% country coverage
- Online capacities in all cities of operations

\*Including stores in St.Petersburg

- 388 stores, 162 cities by end of 9m 2016
- ▶ 363 stores (94%) leased, 25 stores (6%) owned, 346 stores are in shopping malls, 42 stores are standalone.

## 9m'16 Online Based Sales dynamics



#### 9m'16 OBS (Home Delivery + Pick up) by regions, % YoY



#### 9m'16 OBS key performance indicators +30% (-1%) 17,378m 13,392m 12.5k 12.4k 1.1m 1.4m 9M 2015 9M 2016 Average check k'RUB with VAT Number of cheks Turnover m'RUB with VAT mln of transactions



## 9m'16 LfL dynamics by regions







### 9m 2016 LfL online home delivery performance, % YoY



#### 9m 2016 LfL total (stores + online) performance, % YoY



## 9m'16 LfL stores performance analysis



#### 9m'16 LfL revenue breakdown, %

#### 9m'16 LfL revenue per store, m'RUB with VAT





■ 9M 2015 ■ 9M 2016





Note: LfL data is based upon a comparison of stores open at January 1, 2015 and not closed for more than two weeks or permanently, or expanded or downsized by >20% of total space.

## Q3'16 LfL dynamics by regions



#### Q3'16 LfL stores performance (incl. Pick up ), % YoY