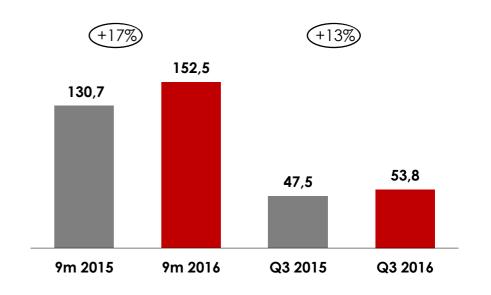

#### 9m'16 & Q3'16 Sales, bln RUB with VAT

- 9m 2016 sales grew by 17% to 152.5 bln RUB (with VAT), Q3 sales increased by 13% to 53,8 bln RUB (with VAT)
- ▶ 9m 2016 like-for-like (LFL) sales increased by 16%, Q3 LFL sales increased 10%
- 9m 2016 Online Based Sales (OBS) grew by 28% to 17 bln RUB (with VAT). Pick up in stores amounted to 67% of OBS, while Home Delivery stood at 33% of OBS
- ▶ 12 new stores were opened, 2 stores were closed (relocation)
- ▶ Total space added 4.1% and amounted to 880,000 sq.m