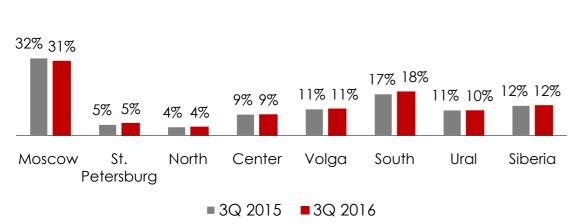

## Q3'16 LfL dynamics by regions

#### Q3'16 LfL stores performance (incl. Pick up ), % YoY