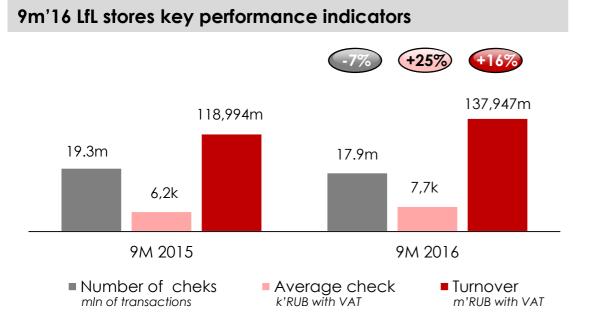

#### 9m'16 OBS key performance indicators +30% (-1%) 17,378m 13,392m 12.5k 12.4k 1.1m 1.4m 9M 2015 9M 2016 Average check k'RUB with VAT Number of cheks Turnover m'RUB with VAT mln of transactions