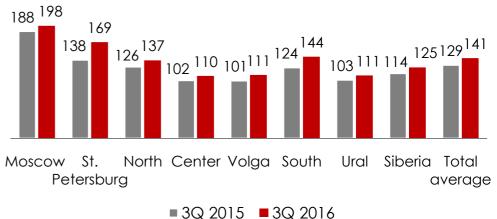

## Q3'16 LfL stores performance analysis

#### Q3'16 LfL revenue per store, m'RUB with VAT