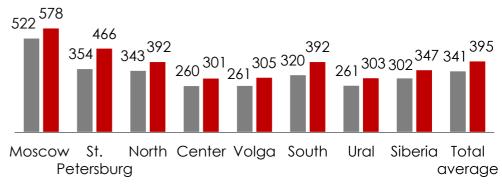

#### 9m'16 LfL revenue per store, m'RUB with VAT

■ 9M 2015 ■ 9M 2016

Note: LfL data is based upon a comparison of stores open at January 1, 2015 and not closed for more than two weeks or permanently, or expanded or downsized by >20% of total space.