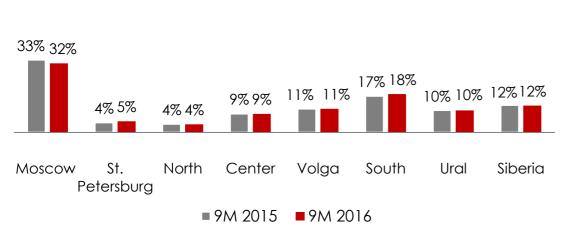

## 9m'16 LfL dynamics by regions

#### Q3'16 LfL stores performance (incl. Pick up ), % YoY