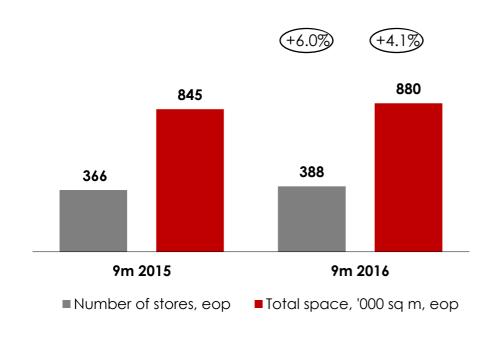

#### 9m 2016 # of stores and total space dynamics

#### 9m'16 & Q3'16 Sales, bln RUB with VAT

- 9m 2016 sales grew by 17% to 152.5 bln RUB (with VAT), Q3 sales increased by 13% to 53,8 bln RUB (with VAT)
- ▶ 9m 2016 like-for-like (LFL) sales increased by 16%, Q3 LFL sales increased 10%
- 9m 2016 Online Based Sales (OBS) grew by 28% to 17 bln RUB (with VAT). Pick up in stores amounted to 67% of OBS, while Home Delivery stood at 33% of OBS
- ▶ 12 new stores were opened, 2 stores were closed (relocation)
- ▶ Total space added 4.1% and amounted to 880,000 sq.m