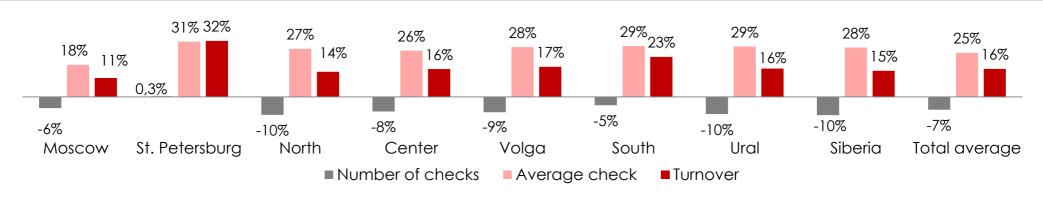

while Home Delivery stood at 33% of OBS
- ▶ 12 new stores were opened, 2 stores were closed (relocation)
- ▶ Total space added 4.1% and amounted to 880,000 sq.m

# 9m'16 Omni model geography





- 100% country coverage
- Online capacities in all cities of operations

\*Including stores in St.Petersburg

- 388 stores, 162 cities by end of 9m 2016
- ▶ 363 stores (94%) leased, 25 stores (6%) owned, 346 stores are in shopping malls, 42 stores are standalone.

## 9m'16 Online Based Sales dynamics



#### 9m'16 OBS (Home Delivery + Pick up) by regions, % YoY



#### 9m'16 OBS key performance indicators +30% (-1%) 17,378m 13,392m 12.5k 12.4k 1.1m 1.4m 9M 2015 9M 2016 Average check k'RUB with VAT Number of cheks Turnover m'RUB with VAT mln of transactions



## 9m'16 LfL dynamics by regions







### 9m 2016 LfL online home delivery performance, % YoY



#### 9m 2016 LfL total (stores + online) performance, % YoY



## 9m'16 LfL stores performance analysis



#### 9m'16 LfL revenue breakdown, %

#### 9m'16 LfL revenue per store, m'RUB with VAT





■ 9M 2015 ■ 9M 2016





Note: LfL data is based upon a comparison of stores open at January 1, 2015 and not closed for more than two weeks or permanently, or expanded or downsized by >20% of total space.

## Q3'16 LfL dynamics by regions



#### Q3'16 LfL stores performance (incl. Pick up ), % YoY



#### Q3'16 LfL online home delivery performance, % YoY



#### Q3'16 LfL total (stores + online) performance, % YoY



## Q3'16 LfL stores performance analysis



#### Q3'16 LfL revenue breakdown, %

#### Q3'16 LfL revenue per store, m'RU