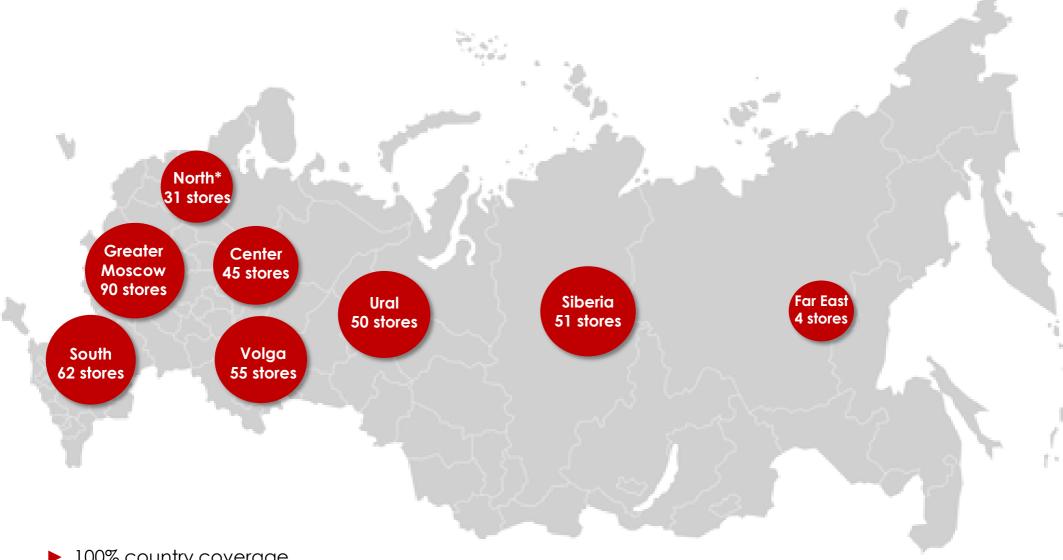

# 9m'16 Omni model geography

- 100% country coverage
- Online capacities in all cities of operations

\*Including stores in St.Petersburg

- 388 stores, 162 cities by end of 9m 2016
- ▶ 363 stores (94%) leased, 25 stores (6%) owned, 346 stores are in shopping malls, 42 stores are standalone.